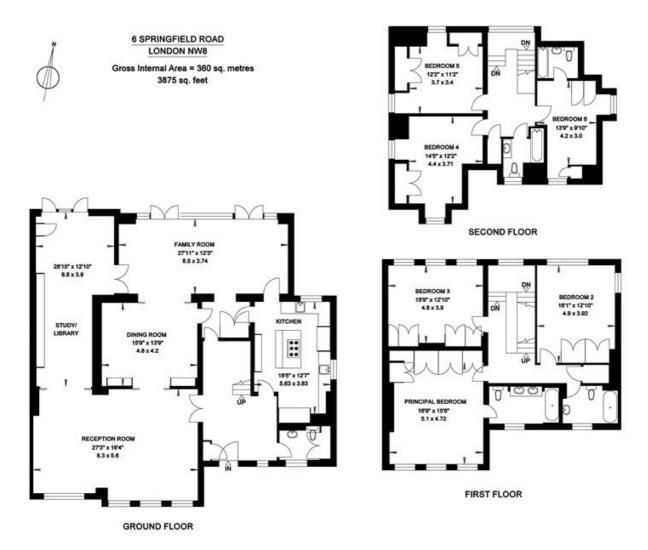

### SPRINGFIELD ROAD, ST JOHN'S WOOD, NW8.

Price £4,750 per week

Lovely detached house. Beautifully refurbished, double fronted, detached family home in this lovely quiet location close to the American School and all the amenities of St John's Wood. The property has spacious reception rooms ideal for entertaining, a large pretty garden and off street parking. The property stretches to 3875 sq/ft and comprises 4 reception rooms, a guest cloakroom, large kitchen, 6 bedrooms and 4 bathrooms/shower-rooms of which 2 are en-suite.

#### **Details**

6 Bedrooms

4 Bathrooms

Cloakroom

4 Reception Rooms

Kitchen

Garden

Off Street Parking