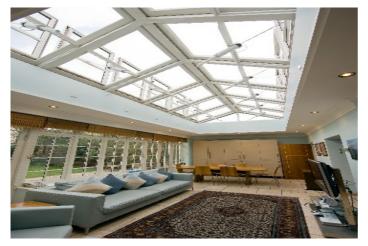

### SPRINGFIELD ROAD, ST JOHN'S WOOD, NW8.

Price £4,750 per week

Lovely detached house. Beautifully refurbished, double fronted, detached family home in this lovely quiet location close to the American School and all the amenities of St John's Wood. The property has spacious reception rooms ideal for entertaining, a large pretty garden and off street parking. The property stretches to 3875 sq/ft and comprises 4 reception rooms, a guest cloakroom, large kitchen, 6 bedrooms and 4 bathrooms/shower-rooms of which 2 are en-suite.

#### **Details**

6 Bedrooms

4 Bathrooms

Cloakroom

4 Reception Rooms

Kitchen

Garden

Off Street Parking