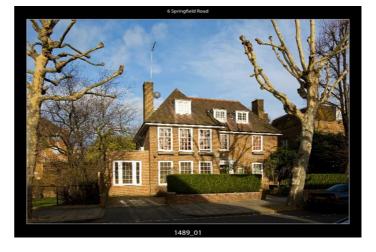

### SPRINGFIELD ROAD, ST JOHN'S WOOD, NW8.

Price £4,750 per week

Lovely detached house. Beautifully refurbished, double fronted, detached family home in this lovely quiet location close to the American School and all the amenities of St John's Wood. The property has spacious reception rooms ideal for entertaining, a large pretty garden and off street parking. The property stretches to 3875 sq/ft and comprises 4 reception rooms, a guest cloakroom, large kitchen, 6 bedrooms and 4 bathrooms/shower-rooms of which 2 are en-suite.