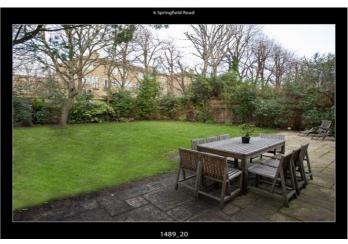

### SPRINGFIELD ROAD, ST JOHN'S WOOD, NW8.

Price £4,750 per week

Lovely detached house. Beautifully refurbished, double fronted, detached family home in this lovely quiet location close to the American School and all the amenities of St John's Wood. The property has spacious reception rooms ideal for entertaining, a large pretty garden and off street parking. The property stretches to 3875 sq/ft and comprises 4 reception rooms, a guest cloakroom, large kitchen, 6 bedrooms and 4 bathrooms/shower-rooms of which 2 are en-suite.

#### **Details**

6 Bedrooms

4 Bathrooms

Cloakroom

4 Reception Rooms

Kitchen

Garden

Off Street Parking