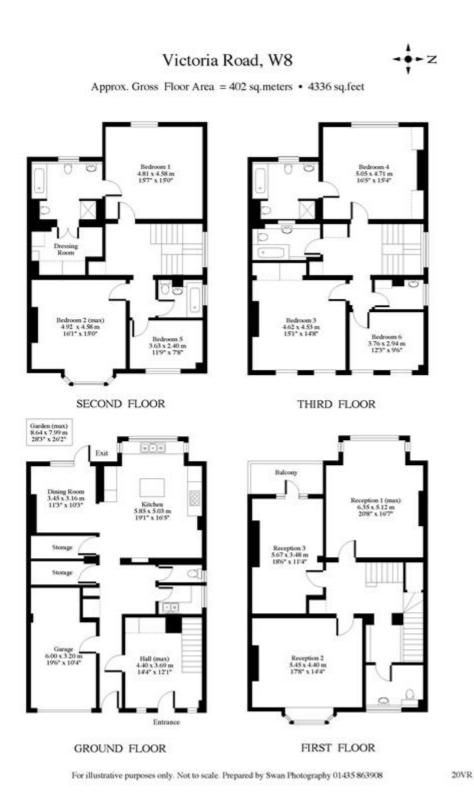

### VICTORIA ROAD, KENSINGTON, W8.

Price £3,350 per week

UNFURNISHED Substantial 6 bedroom family house comprising 4336 sq ft (approx) arranged over 4 floors only. The property is very well arranged and enjoys excellent natural light as well as spacious rooms. This quiet tree lined street is moments from Kensington Gardens. The property has a range of reception rooms and a huge family kitchen leading onto the garden, spacious bedrooms and fabulous storage and off street parking as well as a large garage. Gloucester Road tube is within easy walking distance as well as High Street Kensington.

#### **Details**

6 Bedrooms

4 Bathrooms

2 Guest Cloakrooms

4 Reception Rooms

Kitchen/Breakfast Room

utility room

Garden