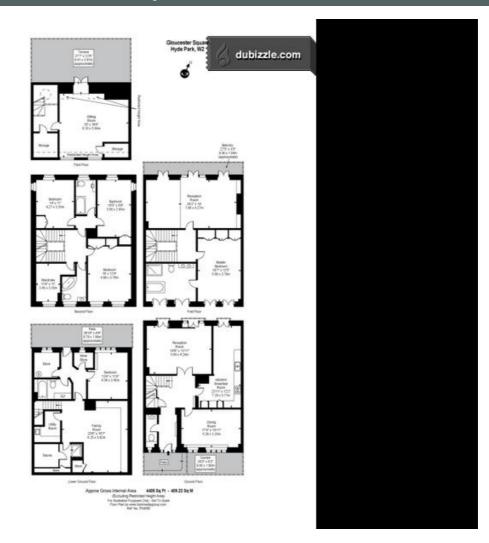

#### Price £3,500 per week

Wonderful house in great position.

Newly refurbished and extremely spacious six bedroom family house on five floors in a lovely position close to Hyde Park. The house has many attractive features including a roof terrace, sauna and off street parking for two cars.

#### **Details**

6 Bedrooms 4 Bathrooms Cloakroom 5 Reception Rooms Kitchen Sauna Roof Terrace Balcony Communal Gardens Off Street Parking

Marble Arch Office, 29-31 Edgware Road, London W2 2JE Tel: 020-7309-2100 Fax: 020-7258-3090