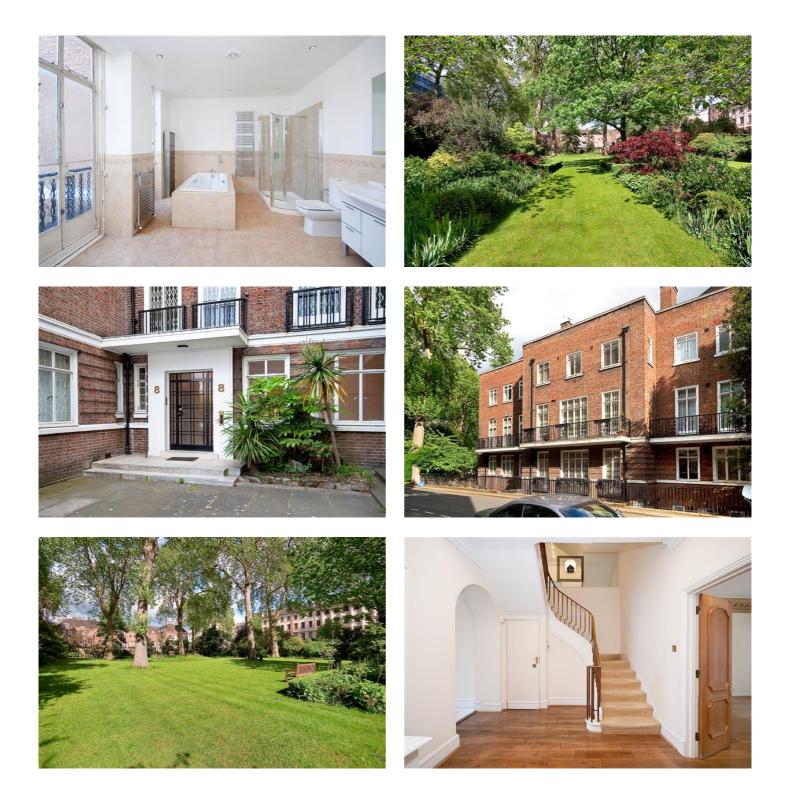

#### Price £3,500 per week

Wonderful house in great position.

Newly refurbished and extremely spacious six bedroom family house on five floors in a lovely position close to Hyde Park. The house has many attractive features including a roof terrace, sauna and off street parking for two cars.

#### **Details**

6 Bedrooms 4 Bathrooms Cloakroom 5 Reception Rooms Kitchen Sauna Roof Terrace Balcony Communal Gardens Off Street Parking

Marble Arch Office, 29-31 Edgware Road, London W2 2JE Tel: 020-7309-2100 Fax: 020-7258-3090