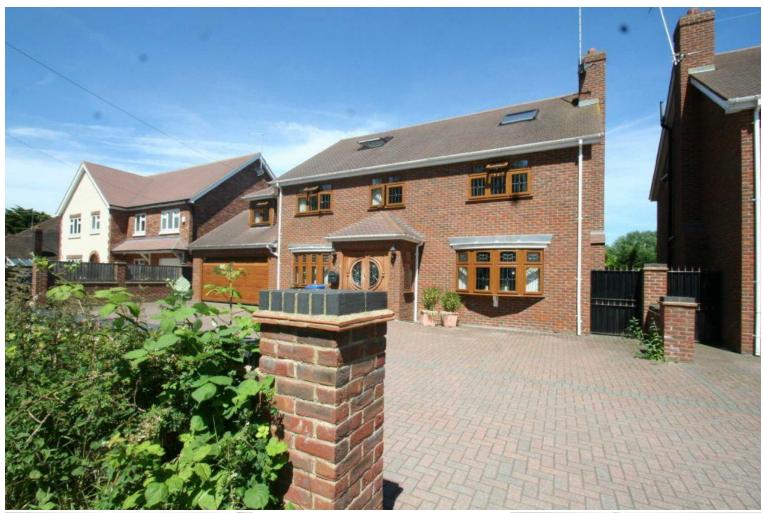

## Court Road | Orpington | £2550 pcm

7 bedroom detached house, 3 reception room, 4 bathroom house located in Orpington. The ground floor comprises of large entrance hall, 3 reception rooms 2 of which have doors leading to large lawned family garden. The fully fitted kitchen benefits from integrated appliances, utility area, downstairs WC and storage cupboard. Upstairs you will 5 large double bedrooms - 2 of which are en-suite and also a large family bathroom with separate shower. The top floor has 2 further double bedrooms and a WC. Further benefits include double garage, gas central heating and double glazing. Offered unfurnished and available end of July. Council Tax Band G. EPC Rating B.