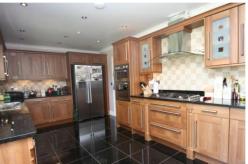

## Court Road | Orpington | £2550 pcm

7 bedroom detached house, 3 reception room, 4 bathroom house located in Orpington. The ground floor comprises of large entrance hall, 3 reception rooms 2 of which have doors leading to large lawned family garden. The fully fitted kitchen benefits from integrated appliances, utility area, downstairs WC and storage cupboard. Upstairs you will 5 large double bedrooms - 2 of which are en-suite and also a large family bathroom with separate shower. The top floor has 2 further double bedrooms and a WC. Further benefits include double garage, gas central heating and double glazing. Offered unfurnished and available end of July. Council Tax Band G. EPC Rating B.