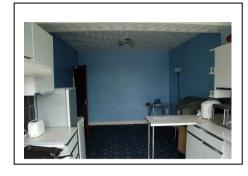

## WC:

Located under stairs with WC and hand basin

Lounge/Diner/Kitchen: 6.96m x 3.33m

Rear aspect double glazed window and door. Range of eye and base level units