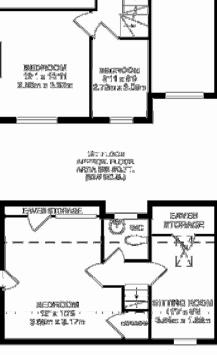

## First floor:

Bedroom three: 2.72 x 2.05m

Front aspect double glazed window

Bedroom four: 3.68m x 3.33m

Front aspect double glazed window

Bedroom five: 3.62m x 3.50m

Rear aspect double glazed window

Bedroom six: 9.78m x 1.96m

Front and rear aspect double glazed window

#### Second Floor:

### Bedroom seven: 3.65m x 3.17m

Velux sky light and built in wardrobes

Sitting room: 3.54m x 1.98m

Velux sky light and eaves storage

**Rear garden:** 

Local authority: Reading Borough Council

## SAMUEL JAMES

760

REDICCON

221 252

8.780 x 1.56x

2ND FLOOR APPROX. FLOOR AREA 334 SQ.FT. (31.0 SQ.M.)

0118 956 9595 info@samueljamesproperties.co.uk www.samueljamesproperties.co.uk

Zoopla.co.uk