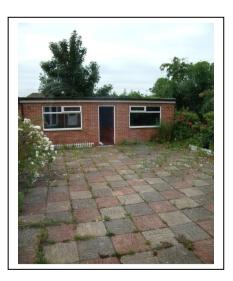

### Bedroom seven: 3.65m x 3.17m

Velux sky light and built in wardrobes

Sitting room: 3.54m x 1.98m

Velux sky light and eaves storage

**Rear garden:** 

Local authority: Reading Borough Council