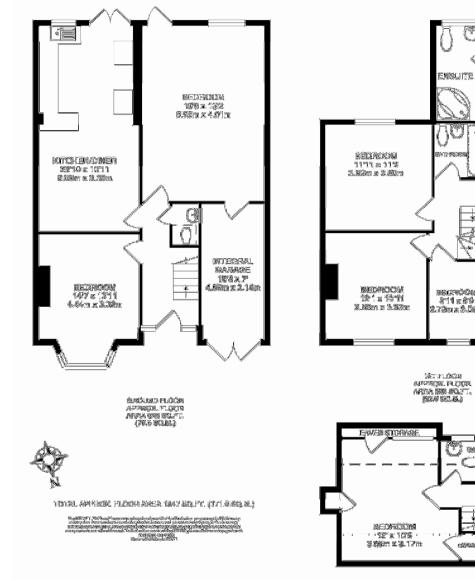

### **Entrance Hallway:**

Offers access to ....

## WC:

Located under stairs with WC and hand basin

Lounge/Diner/Kitchen: 6.96m x 3.33m

Rear aspect double glazed window and door. Range of eye and base level units

#### Bedroom one: 4.44m x 3.33m

Front aspect double glazed window

Bedroom two: 5.95 x 4.01m

Rear aspect double glazed window and door.

Garage: 4.65m x 2.14m

Accessed via bedroom two or front patio

## First floor:

Bedroom three: 2.72 x 2.05m

Front aspect double glazed window

Bedroom four: 3.68m x 3.33m

Front aspect double glazed window

Bedroom five: 3.62m x 3.50m

Rear aspect double glazed window

Bedroom six: 9.78m x 1.96m

Front and rear aspect double glazed window

#### **Bathroom:**

Recently refurbished with WC, hand basin, enclosed shower cubicle.

#### Second Floor:

### Bedroom seven: 3.65m x 3.17m

Velux sky light and built in wardrobes

Sitting room: 3.54m x 1.98m

Velux sky light and eaves storage

**Rear garden:** 

Local authority: Reading Borough Council