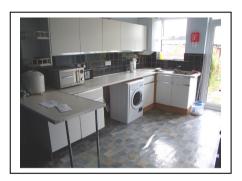

## WC:

Located under stairs with WC and hand basin

Lounge/Diner/Kitchen: 6.96m x 3.33m

Rear aspect double glazed window and door. Range of eye and base level units