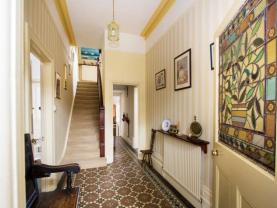

A very welcoming feel exudes from the house the minute you walk through the door and see the feature mosaic tiled floor and wide spindled staircase. This beautiful property also boasts plenty of period features including fireplaces, high coved ceilings and leaded light stained glass internal doors and windows.