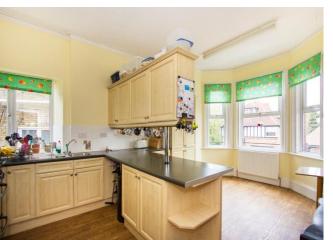

Accommodation on the ground floor.

**Entrance Porch** 

Large Entrance Hall

Lounge 15'1 x 13'1 (4.60m x 3.99m)

Dining Room 13'1 x 11'10 (3.99m x 3.61m)

Sitting Room 13'1 x 11'10 (3.99m x 3.61m)

Kitchen 13'1 x 11'10 (3.99m x 3.61m)