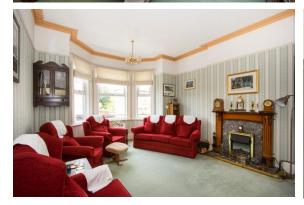

A very welcoming feel exudes from the house the minute you walk through the door and see the feature mosaic tiled floor and wide spindled staircase. This beautiful property also boasts plenty of period features including fireplaces, high coved ceilings and leaded light stained glass internal doors and windows.

Accommodation on the ground floor.

**Entrance Porch** 

Large Entrance Hall

Lounge 15'1 x 13'1 (4.60m x 3.99m)

Dining Room 13'1 x 11'10 (3.99m x 3.61m)

Sitting Room 13'1 x 11'10 (3.99m x 3.61m)

Kitchen 13'1 x 11'10 (3.99m x 3.61m)