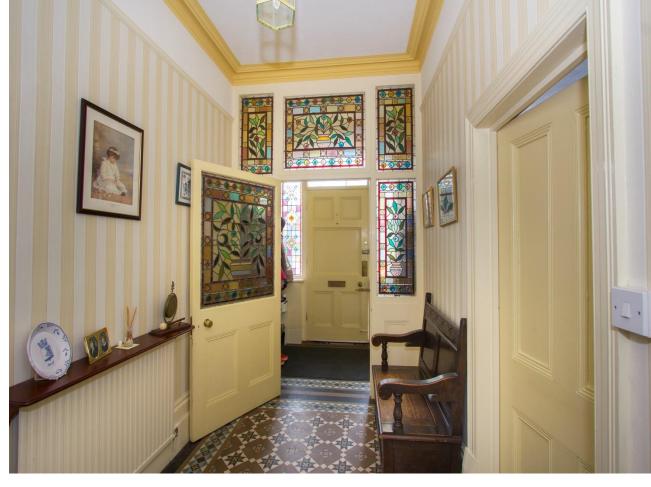

A very welcoming feel exudes from the house the minute you walk through the door and see the feature mosaic tiled floor and wide spindled staircase. This beautiful property also boasts plenty of period features including fireplaces, high coved ceilings and leaded light stained glass internal doors and windows.

Accommodation on the ground floor.

**Entrance Porch** 

Large Entrance Hall

Lounge 15'1 x 13'1 (4.60m x 3.99m)

Dining Room 13'1 x 11'10 (3.99m x 3.61m)

Sitting Room 13'1 x 11'10 (3.99m x 3.61m)

Kitchen 13'1 x 11'10 (3.99m x 3.61m)