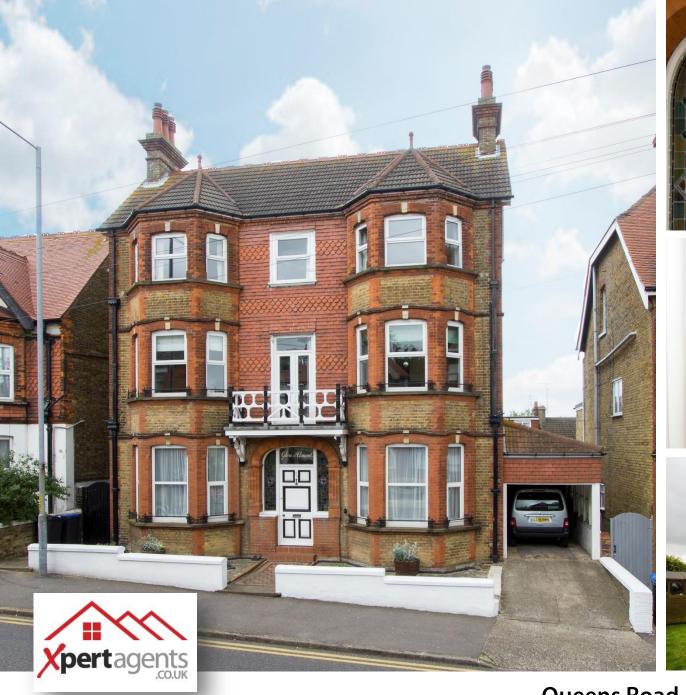

Queens Road, Broadstairs. £550,000

In the heart of Broadstairs sits this exceptional eight bedroom Victorian detached house just minutes walk from Viking Bay, high street and Broadstairs seafront.

For those of you looking for a grand family home with versatile accommodation and business potential this property will be right up your street.

A very welcoming feel exudes from the house the minute you walk through the door and see the feature mosaic tiled floor and wide spindled staircase. This beautiful property also boasts plenty of period features including fireplaces, high coved ceilings and leaded light stained glass internal doors and windows.

But not only is this a stunning eight bedroom house in the centre of Broadstairs, this property also has the potential to have a self-contained ground floor living area with separate kitchen and bathroom.