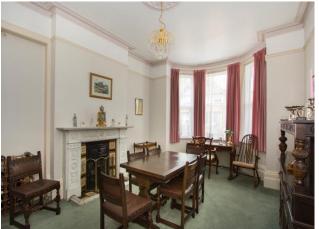

A very welcoming feel exudes from the house the minute you walk through the door and see the feature mosaic tiled floor and wide spindled staircase. This beautiful property also boasts plenty of period features including fireplaces, high coved ceilings and leaded light stained glass internal doors and windows.

Accommodation on the ground floor.

**Entrance Porch** 

Large Entrance Hall

Lounge 15'1 x 13'1 (4.60m x 3.99m)

Dining Room 13'1 x 11'10 (3.99m x 3.61m)

Sitting Room 13'1 x 11'10 (3.99m x 3.61m)

Kitchen 13'1 x 11'10 (3.99m x 3.61m)