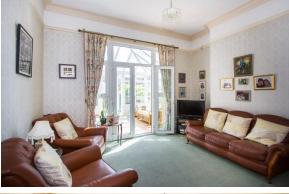

A very welcoming feel exudes from the house the minute you walk through the door and see the feature mosaic tiled floor and wide spindled staircase. This beautiful property also boasts plenty of period features including fireplaces, high coved ceilings and leaded light stained glass internal doors and windows.

Accommodation on the ground floor.

**Entrance Porch** 

Large Entrance Hall

Lounge 15'1 x 13'1 (4.60m x 3.99m)

Dining Room 13'1 x 11'10 (3.99m x 3.61m)

Sitting Room 13'1 x 11'10 (3.99m x 3.61m)

Kitchen 13'1 x 11'10 (3.99m x 3.61m)