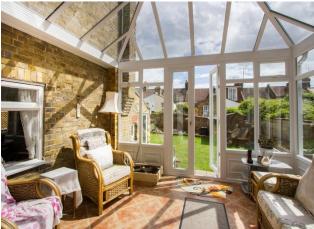

Utility/Shower Room

Conservatory 12'10 x 9'10 (3.91m x 3.00m)

Bedroom 15'1 x 13'1 (4.60m x 3.99m)

Cellar 19'8 x 11'10 (5.99m x 3.61m)

First Floor Landing

Bedroom Six 15'1 x 13'1 (4.60m x 3.99m)

Bedroom Two 13'1 x 11'10 (3.99m x 3.61m)