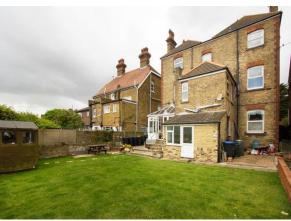

Office 10'10 x 6'7 (3.30m x 2.01m)

Bedroom Three 15'9 x 13'5 (4.80m x 4.09m)

Bedroom One 13'1 x 12'6 (3.99m x 3.81m)

En Suite

Outside

Rear Garden

Front of Property

Of street parking for two vehicles leading to;