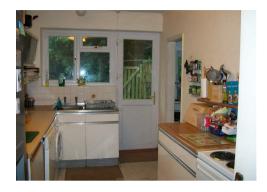

## **BELVOIR!**

Living room 23'7" x 18'4"

Windows to front and side elevation

Kitchen 14'2" x 7'10"

Fully fitted kitchen with window to side elevation

Bedroom 1 12'3" x 10'0"

Fitted wardrobe Window to rear elevation