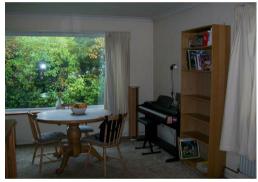

## **BELVOIR!**

Living room 23'7" x 18'4"

Windows to front and side elevation

Kitchen 14'2" x 7'10"

Fully fitted kitchen with window to side elevation

Bedroom 1 12'3" x 10'0"

Fitted wardrobe Window to rear elevation