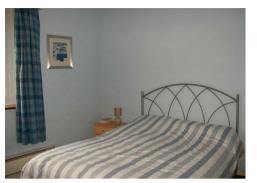

## **BELVOIR!**

Living room 23'7" x 18'4"

Windows to front and side elevation

Kitchen 14'2" x 7'10"

Fully fitted kitchen with window to side elevation

Bedroom 1 12'3" x 10'0"

Fitted wardrobe Window to rear elevation