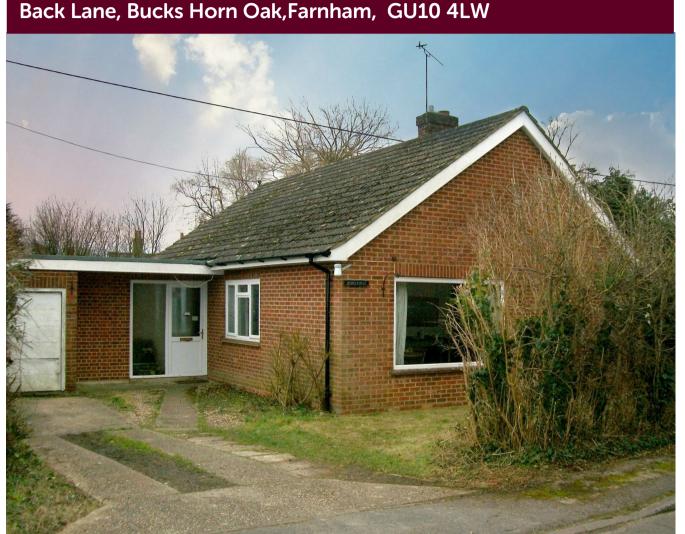

## **BELVOIR!**

This detached 3 bedroom bungalow needs some refurbishing and would be suitable for extension (subject to planning permission)

The property comprises of a spacious living room Separate kitchen with door leading to garden 3 good size bedrooms and family bathroom

Single garage with parking for 2 vehicles on the driveway. Large rear garden.

No onward chain.

Asking Price £399,950 Freehold