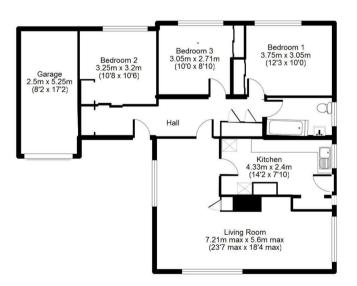

## **BELVOIR!**

Living room 23'7" x 18'4"

Windows to front and side elevation

Kitchen 14'2" x 7'10"

Fully fitted kitchen with window to side elevation

Bedroom 1 12'3" x 10'0"

Fitted wardrobe Window to rear elevation

Bedroom 3 10'0" x 8'10"

Fitted wardrobe Window to rear elevation

Bedroom 2 10'7" x 10'5"

Window to rear elevation

Garage 8'2" x 17'2"

Single garage attached to the house. Parking on driveway

IMPORTANT NOTICE