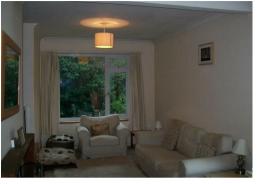

## **BELVOIR!**

Living room 23'7" x 18'4"

Windows to front and side elevation

Kitchen 14'2" x 7'10"

Fully fitted kitchen with window to side elevation

Bedroom 1 12'3" x 10'0"

Fitted wardrobe Window to rear elevation