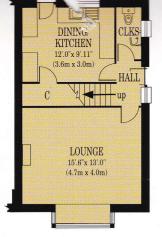

GROUND FLOOR

FIRST FLOOR

A three bedroom semi-detached property with drive.

- Lounge with attractive square bay window and fitted feature gas fire.
- Ground floor cloakroom with w/c and wash hand basin.
- Spacious dining/kitchen with ample fitted units and large under stair cupboard.