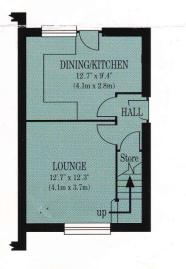

## FIRST FLOOR

Peter Morgan, Estate Agents and Surveyors. Telephone: 0639 630771/882851. The information contained in this leaflet is for illustration purposes and does not form part of any contract.

A two bedroom semi-detached property with drive.

- Lounge with attractive square bay window and fitted feature gas fire.
- Spacious dining/kitchen with ample fitted units.
- Side entrance door.