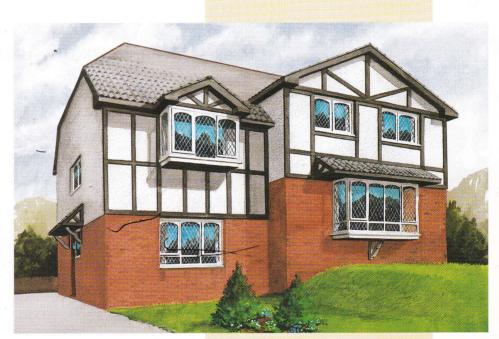

The artist's impression is of a typical semi-detached pair showing the Chester to the left and Lancaster to the right.

GROUND FLOOR