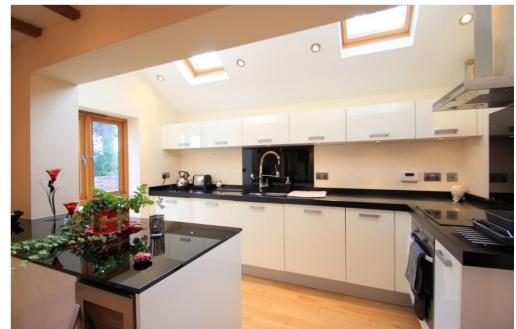

Unit 11, Pearl House, Anson Court, Stafford,

4 Crown Bridge, Penkridge

01785 220366

01785 711129

www.dixonand.co

There is exceptional flow throughout the property: from the minute you step into the glass atrium you are welcomed by stylish décor throughout the property; with luxury finishes such as underfloor heating with LED lighting for ambiance, to the Corian countertops, wine cooler and integrated appliances in the kitchen; this property has everything the modern family needs. Enjoy the versatility of the atrium where you can enjoy the outdoors whatever the weather.