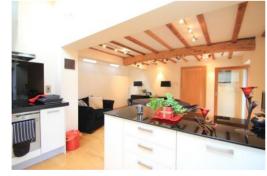

Unit 11, Pearl House, Anson Court, Stafford,

4 Crown Bridge, Penkridge

01785 220366

01785 711129

www.dixonand.co

There is exceptional flow throughout the property: from the minute you step into the glass atrium you are welcomed by stylish décor throughout the property; with luxury finishes such as underfloor heating with LED lighting for ambiance, to the Corian countertops, wine cooler and integrated appliances in the kitchen; this property has everything the modern family needs. Enjoy the versatility of the atrium where you can enjoy the outdoors whatever the weather.