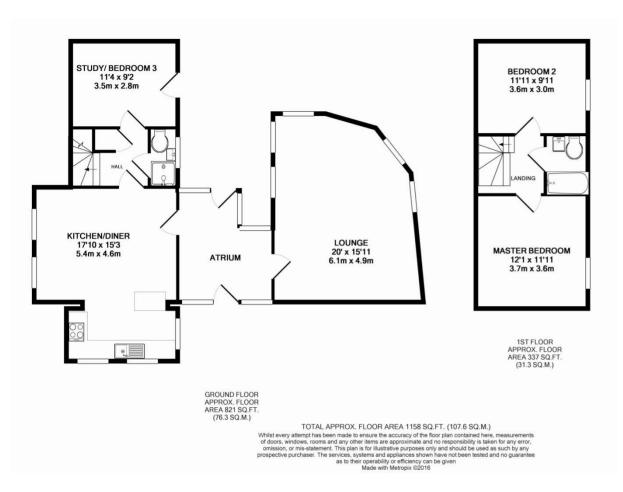

Unit 11, Pearl House, Anson Court, Stafford,

4 Crown Bridge, Penkridge

01785 220366

01785 711129

www.dixonand.co

There is exceptional flow throughout the property: from the minute you step into the glass atrium you are welcomed by stylish décor throughout the property; with luxury finishes such as underfloor heating with LED lighting for ambiance, to the Corian countertops, wine cooler and integrated appliances in the kitchen; this property has everything the modern family needs. Enjoy the versatility of the atrium where you can enjoy the outdoors whatever the weather.

The first floor continues the stylish theme that is prevalent throughout this stunning property. Attention to detail is evident and the floorplan has been well thought out to truly maximise the use of space. The light and airy bedrooms are complimented by high ceilings with recessed spotlights and feature porthole windows and there is a shared bathroom room for a luxurious, boutique-style, pampering experience.