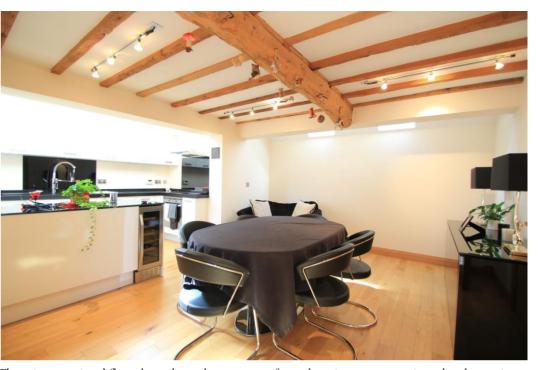

Unit 11, Pearl House, Anson Court, Stafford,

4 Crown Bridge, Penkridge

01785 220366

01785 711129

www.dixonand.co

There is exceptional flow throughout the property: from the minute you step into the glass atrium you are welcomed by stylish décor throughout the property; with luxury finishes such as underfloor heating with LED lighting for ambiance, to the Corian countertops, wine cooler and integrated appliances in the kitchen; this property has everything the modern family needs. Enjoy the versatility of the atrium where you can enjoy the outdoors whatever the weather.