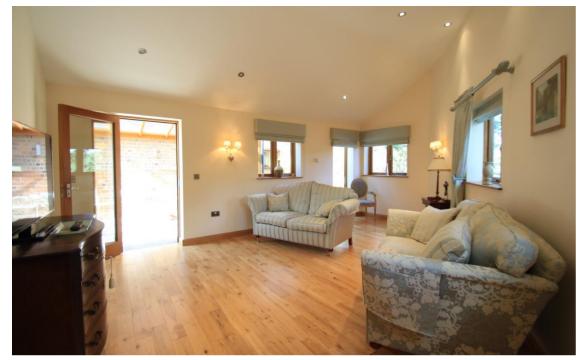

Unit 11, Pearl House, Anson Court, Stafford,

4 Crown Bridge, Penkridge

01785 220366

01785 711129

www.dixonand.co

There is exceptional flow throughout the property: from the minute you step into the glass atrium you are welcomed by stylish décor throughout the property; with luxury finishes such as underfloor heating with LED lighting for ambiance, to the Corian countertops, wine cooler and integrated appliances in the kitchen; this property has everything the modern family needs. Enjoy the versatility of the atrium where you can enjoy the outdoors whatever the weather.

The first floor continues the stylish theme that is prevalent throughout this stunning property. Attention to detail is evident and the floorplan has been well thought out to truly maximise the use of space. The light and airy bedrooms are complimented by high ceilings with recessed spotlights and feature porthole windows and there is a shared bathroom room for a luxurious, boutique-style, pampering experience.