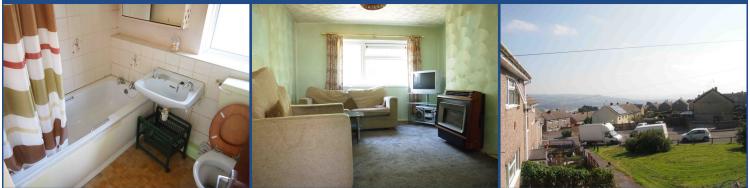

#### **BATHROOM** -

uPVC double glazed window to side, low level flush W.C., wash hand basin, panelled bath with shower over. Tiled walls and radiator.

# LOUNGE - 14'2 x 12'11 -

uPVC double glazed to rear, radiator and gas fire

### KITCHEN - 12'11 x 5'4 -

uPVC double glazed to front with views, radiator and part tiled walls. Fitted with a range of wall and base units with work surfaces over incorporating a stainless steel sink unit with drainer