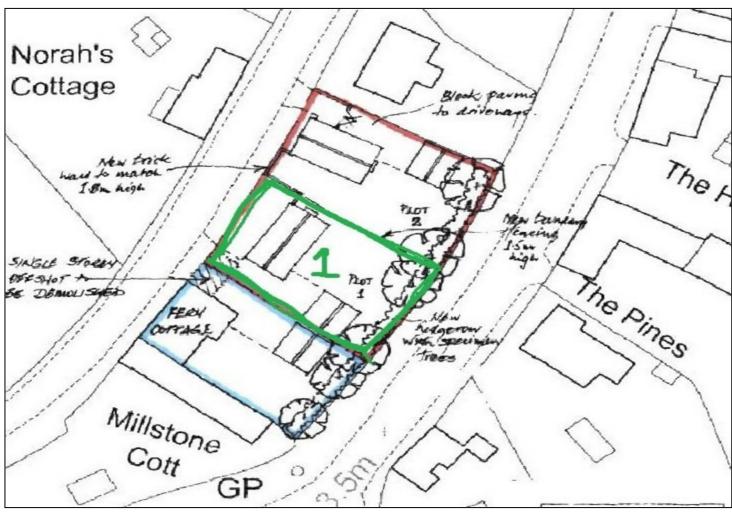

# housesellinghouses

Station Road Fockerby DN17 4SA

£60,000

- Residential Building Plot
- Proposed 4 Bed Detached
- Detached Garage
- Outline Planning
- Granted 24/08/2011
- PA/2011/0661
- Rural Village Location
- Offers Invited

#### PROPERTY SUMMARY

Housesetc Fockerby- An opportunity to acquire a residential building plot in the rural village of Fockerby with outline planning for a four bed detached property and garage. Granted 24th August 2011 under application number PA/2011/0661. Planning approval & drawings available upon request