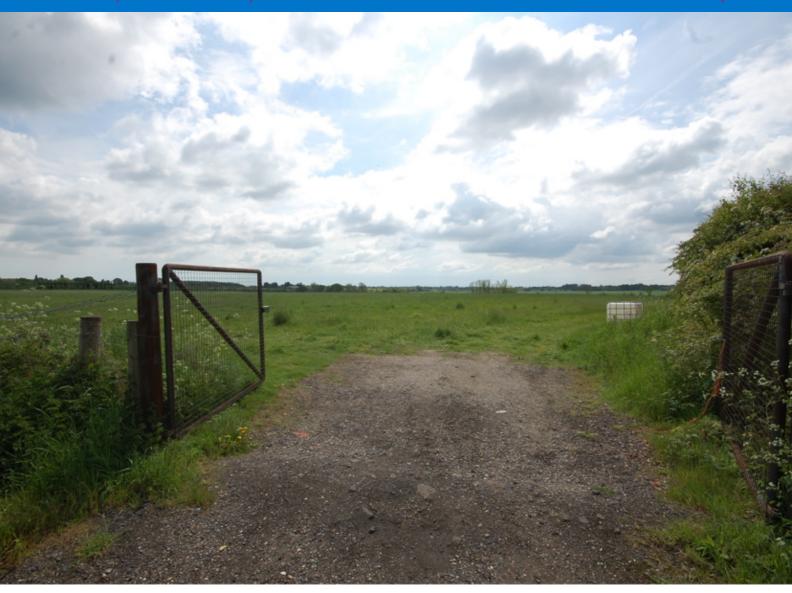

In a beautiful rural location is this 15 ACRE PLOT with POND and PLANNING PERMISSION FOR 15 STABLES. Located on the edge of Althorne Village - within easy access to Maldon and Burnham on Crouch, yet only a 20 minute drive to Chelmsford City.

Ideal for EQUESTRIAN USAGE or other outdoor hobbies.

TORQUAY ROAD | SPRINGFIELD | CM1 6NF

Tel: 01245 269 777

E-mail: phil@hamiltonpiers.co.uk

Hamilton Piers are delighted to offer for sale this 15 ACRE PLOT of land (approximate, subject to land survey) located on the edge of Althorne village - within a very short drive to the neighbouring towns of Burnham on Crouch, Maldon, only a 20 minute drive to Chelmsford, and boasting excellent and FAR-REACHING VIEWS over local countryside and towards the Crouch.

The plot comes with no agricultural tie and would be ideal for EQUESTRIAN USAGE or other outdoor hobbies.

The overall plot is accessed from Old Heath Road, Althorne via secure double gates and will offer a private access road to this plot and the others.