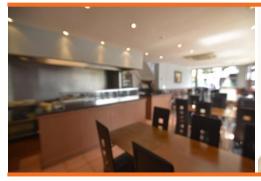

## RESTAURANT

MAIN RESTAURANT AREA 30' 5" x 13' 8" (9.27m x 4.17m) Seating capacity for approximately 40 people, leading to kitchen area appox 120 sq ft. Let on FRI lease for 7 years (As advised)

Estimated potential income approx. £92,500