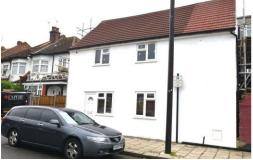

**ROOMWC** 

**DETACHED HOUSE:** 

**GROUND FLOOR:** 

OPEN PLAN LOUNGE INCORPORATING KITCHEN: 23'4 x 16'10 (7.11m x 5.13)

1<sup>st</sup> FLOOR

BEDROOM ONE: 13'7 x 13'3 (4.14m x 4.04m)

BEDROOM TWO: 13'7 x 9'8 (4.14m x 2.95m)

DOWNSTAIRS CLOAKROOM

**BATHROOMWC** 

All studios and house have been refurbished with gas central heating, wood effect laminate flooring.&

double glazed.