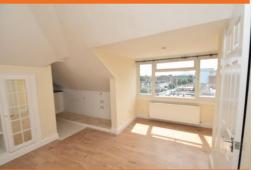

**ROOMWC** 

**DETACHED HOUSE:** 

**GROUND FLOOR:** 

OPEN PLAN LOUNGE INCORPORATING KITCHEN: 23'4 x 16'10 (7.11m x 5.13)

1<sup>st</sup> FLOOR

BEDROOM ONE: 13'7 x 13'3 (4.14m x 4.04m)

BEDROOM TWO: 13'7 x 9'8 (4.14m x 2.95m)

DOWNSTAIRS CLOAKROOM

**BATHROOMWC** 

All studios and house have been refurbished with gas central heating, wood effect laminate flooring.&

double glazed.