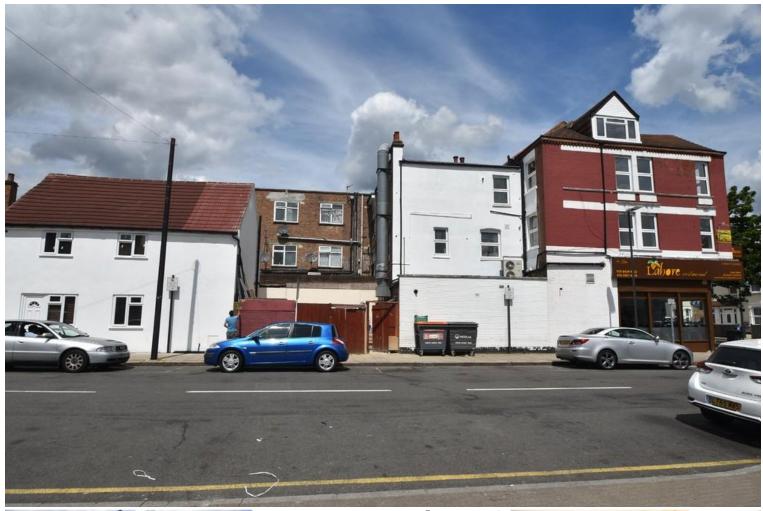

## Station Road | Harrow | HA1 2UA

Excellent freehold investment opportunity- a corner sited restaurant let for £20,000 per annum with seven refurbished studio rooms each, with own shower room, above with HMO License pending + 2 bedroom vacant detached house total potential income of all buildings estimated at £92,500. Situated approx. half mile to Harrow & Wealdstone station & 1 mile to Harrow on Hill Metropolitan Line tube. Harrows shopping centre just approx. 400 yards away.

## Asking Price Of £1,500,000

- EXCELLENT FREEHOLD INVESTMENT OPPORTUNITY
- RESTAURANT WITH 7 STUDIOS ABOVE
- EACH STUDIO WITH SHOWER ROOWWC
- + TWO BED DETACHED HOUSE
- ESTIMATED £92,500 INCOME
- RESTAURANT LET FOR £20,000 pa
- REFURBISHED STUDIOS & HOUSE