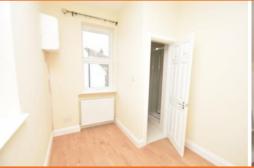

OUTSIDE ENTRANCE DOOR FROM STATION ROAD, stairs to:

1st FLOOR:

STUDIO 1: 16' 8"  $\times$  15' 0" (5.08m  $\times$  4.57m) STUDIO 2: 14' 9"  $\times$  10' 4 " (4.5m  $\times$  3.15m), STUDIO 3: 10' 7"  $\times$  7'

5" (3.23m x 2.26m)

2<sup>nd</sup> FLOOR

STUDIO 4: 20' 6" x 11' 1" (6.25m x 3.38 m) STUDIO 5 14' 9" x 10' 4" (4.5m x 3.15m) STUDIO 6 16' 9" x 15'

10" (5.11m x 4.83m)

3<sup>rd</sup> FLOOR

STUDIO 7: 15' 7" x 16' 4" (4.75m x 4.98m) (Max 'L' Shape) each studio with doors to separate SHOWER

DOWNSTAIRS CLOAKROOM

**BATHROOMWC** 

All studios and house have been refurbished with gas central heating, wood effect laminate flooring.&

double glazed.