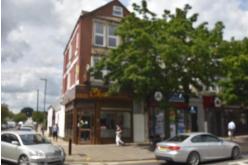

## RESTAURANT

MAIN RESTAURANT AREA 30' 5" x 13' 8" (9.27m x 4.17m) Seating capacity for approximately 40 people, leading to kitchen area appox 120 sq ft. Let on FRI lease for 7 years (As advised)

Estimated potential income approx. £92,500