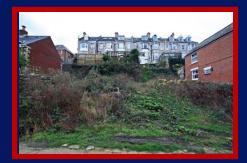

## **High Street Swanage BH19 1HY**

A rare opportunity to acquire a single building plot approximately 500m from Swanage town centre. The plot enjoys northerly views to the Purbeck Hills.

Planning permission 6/2014/0265 was granted in 17 July 2014- "Erect 3-bedroom detached dwelling, rebuild collapsed stone wall create new vehicular access." The site has an area of approximately 250 sq.m. with a frontage to Locarno Road of approximately 16m (53 ft).

Access to the plot is from Kings Road and turning into Locarno Road. The plot can be found at the top of Locarno Road, a cul-de-sac, just to the west.

**Front Elevation** 