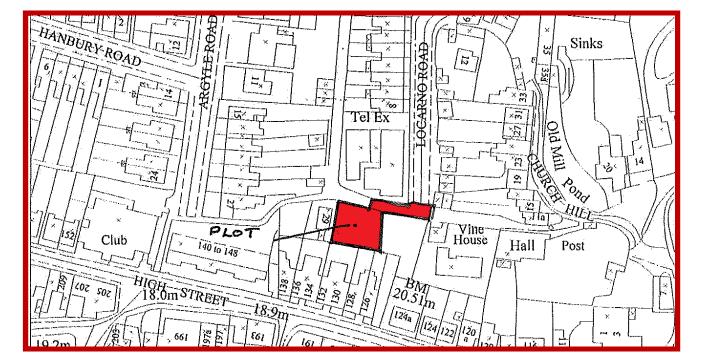

## **High Street Swanage BH19 1HY**

A rare opportunity to acquire a single building plot approximately 500m from Swanage town centre. The plot enjoys northerly views to the Purbeck Hills.

Planning permission 6/2014/0265 was granted in 17 July 2014- "Erect 3-bedroom detached dwelling, rebuild collapsed stone wall create new vehicular access." The site has an area of approximately 250 sq.m. with a frontage to Locarno Road of approximately 16m (53 ft).

Access to the plot is from Kings Road and turning into Locarno Road. The plot can be found at the top of Locarno Road, a cul-de-sac, just to the west.

**Front Elevation** 