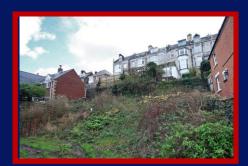

## **High Street Swanage BH19 1HY**

A rare opportunity to acquire a single building plot approximately 500m from Swanage town centre. The plot enjoys northerly views to the Purbeck Hills.

Planning permission 6/2014/0265 was granted in 17 July 2014- "Erect 3-bedroom detached dwelling, rebuild collapsed stone wall create new vehicular access." The site has an area of approximately 250 sq.m. with a frontage to Locarno Road of approximately 16m (53 ft).

Access to the plot is from Kings Road and turning into Locarno Road. The plot can be found at the top of Locarno Road, a cul-de-sac, just to the west.

**Front Elevation** 