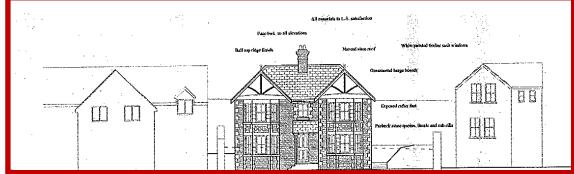

The house, with brick elevations with local stone relief, will provide 3 bedrooms, 2 receptions, kitchen, utility room, cloakroom, bathroom/wc & ensuite shower room, off road parking and small garden.

Access to the plot is from Kings Road and turning into Locarno Road. The plot can be found at the top of Locarno Road, a cul-de-sac, just to the west.

**Front Elevation** 