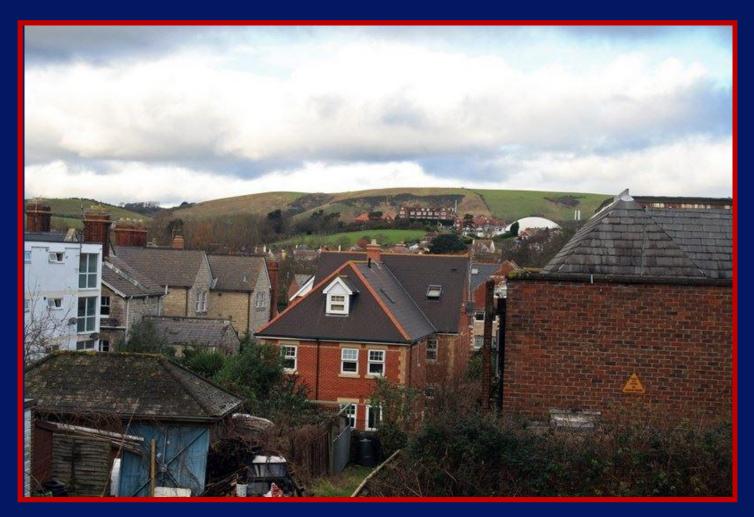

## **High Street Swanage BH19 1HY**

A rare opportunity to acquire a single building plot approximately 500m from Swanage town centre. The plot enjoys northerly views to the Purbeck Hills.

Planning permission 6/2014/0265 was granted in 17 July 2014- "Erect 3-bedroom detached dwelling, rebuild collapsed stone wall create new vehicular access." The site has an area of approximately 250 sq.m. with a frontage to Locarno Road of approximately 16m (53 ft).

Access to the plot is from Kings Road and turning into Locarno Road. The plot can be found at the top of Locarno Road, a cul-de-sac, just to the west.

**Front Elevation** 