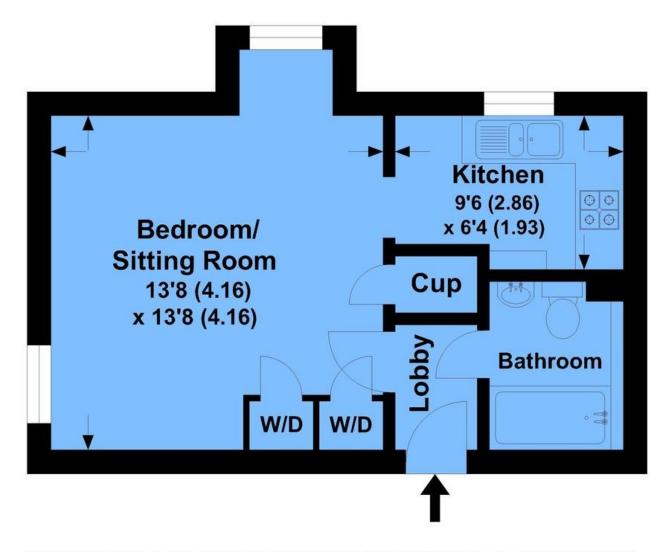

## **Ashfield Place**

APPROX. GROSS INTERNAL FLOOR AREA 334.11 SQFT / 31.04 SQM.

This is for guidance only, not to scale and must not be relied upon as a statement of fact.

Attention is drawn to the notice on these particulars.