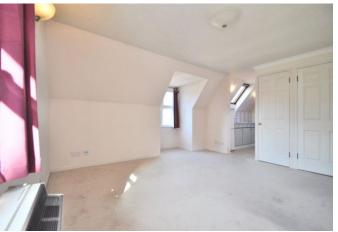

Accessed by both stairs and lift the features include a fitted kitchen with a Velux window, a bathroom fitted with a white suite and a living room/bedroom. The living room overlooks the beautiful south facing garden with the added benefit of making the property feel light and airy and there is also access to some small loft storage.