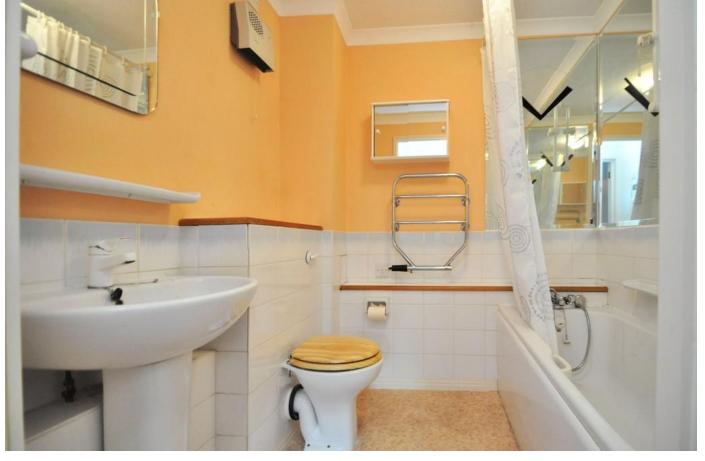

Accessed by both stairs and lift the features include a fitted kitchen with a Velux window, a bathroom fitted with a white suite and a living room/bedroom. The living room overlooks the beautiful south facing garden with the added benefit of making the property feel light and airy and there is also access to some small loft storage.