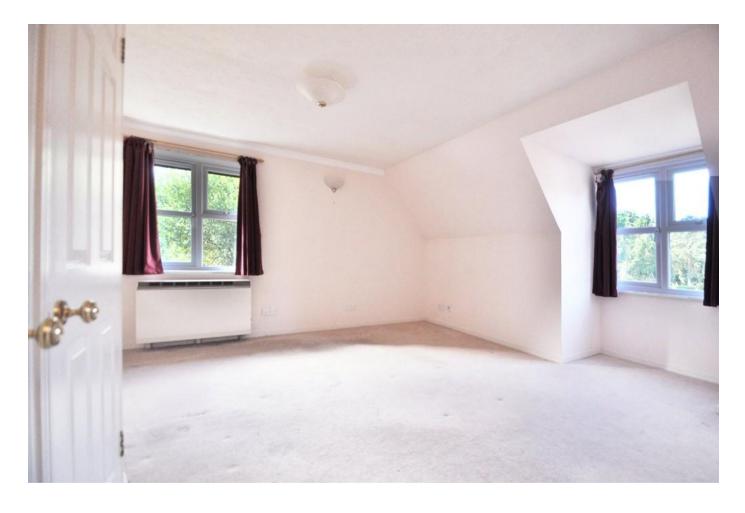

Accessed by both stairs and lift the features include a fitted kitchen with a Velux window, a bathroom fitted with a white suite and a living room/bedroom. The living room overlooks the beautiful south facing garden with the added benefit of making the property feel light and airy and there is also access to some small loft storage.