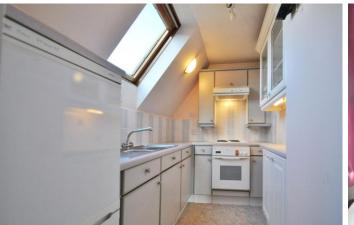

Accessed by both stairs and lift the features include a fitted kitchen with a Velux window, a bathroom fitted with a white suite and a living room/bedroom. The living room overlooks the beautiful south facing garden with the added benefit of making the property feel light and airy and there is also access to some small loft storage.