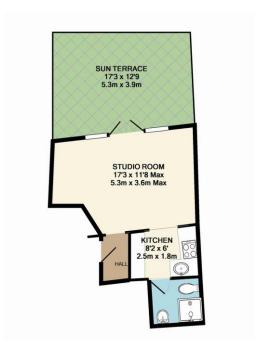

## Asking Price Of £157,500 Leasehold

Studio Apartment

A well presented first floor STUDIO apartment ideal as a FIRST TIME PURCHASE or as a BUY TO LET INVESTMENT BUT FOR CASH BUYERS ONLY. Located on South Croydon's refurbished high street, Selsdon Road, with excellent local shops nearby and easy access to transport with South Croydon Station. Located above commercial premises with rear access via a side walkway to the rear. Vacant possession with NO CHAIN. Viewing recommended.

- STUDIO
- FIRST FLOOR
- WELL PRESENTED
- NO CHAIN
- ABOVE COMMERCIAL
- ENTRY PHONE SECURITY
- ROOF ACCESS/TERRACE
- CLOSE TO SOUTH CROYDON STATION

www.martincolondon.com

0208 688 8565

croydon@martinco.com