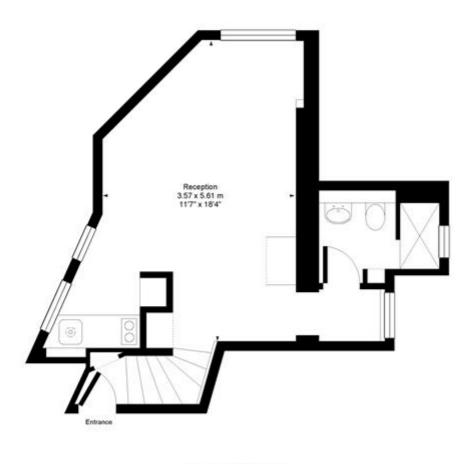

Knightsbridge Office, 51 Beauchamp Place, London SW3 1NY Tel: 020-7581-7646 Fax: 020-7581-7005

Approx. Gross Floor Area = 32 sq.meters • 338 sq.feet

SECOND FLOOR

For illustrative purposes only. Not to scale.