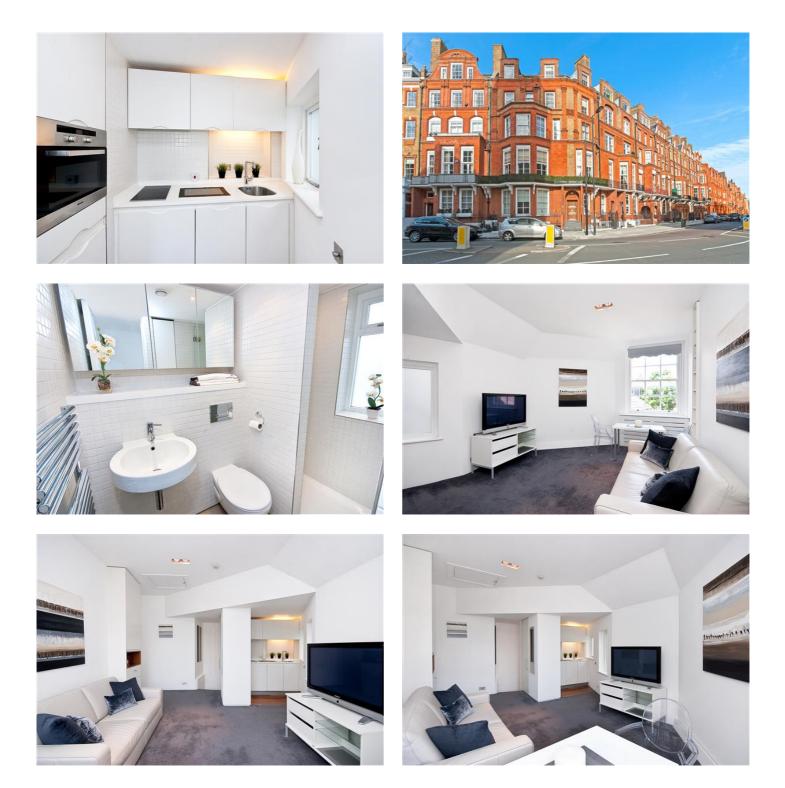

### Price £825,000

A bright contemporary second floor studio flat with lift, extending to 338 sq ft with an attractive leafy aspect, which has been thoughtfully refurbished to a high standard. The flat is situated on the second floor and has good ceiling height and benefits from excellent storage in the loft space above. Pont Street is excellently located for the shops, restaurants and transport links of Knightsbridge and Sloane Square. Harrods is just a walking distance from the flat. The flat would make an ideal pied-a-terre or rental investment.

### **Details**

Studio Room Kitchen Shower Room Loft Storage Space Independent Heating/Hot Water Resident Parking Permits Available

Whilst Plaza Estates take due care in preparation of these particulars, the do not and are not intended to constitute the whole or any part of an offer or contract. Plaza Estates are not authorised by the vendor to make any representations or warranties of whatsoever nature. Nor do Plaza Estates, their servants, agents or employees accept responsibility for the accuracy of these particulars upon which any intending purchaser must satisfy himself by inspection or otherwise