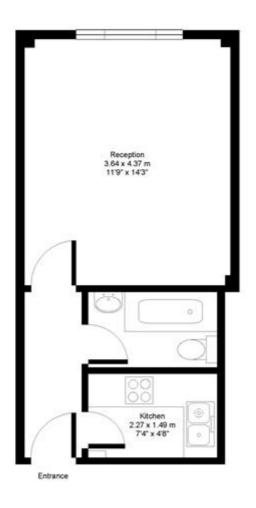

Park West Kendal Street, W2

Approx. Gross Floor Area = 26 sq.meters · 284 sq.feet

**EIGHTH FLOOR** 

For illustrative purposes only. Not to scale. Prepared by Swan Photography 07974 264576

Whilst Plaza Estates take due care in preparation of these particulars, the do not and are not intended to constitute the whole or any part of an offer or contract. Plaza Estates are not authorised by the vendor to make any representations or warranties of whatsoever nature. Nor do Plaza Estates, their servants, agents or employees accept responsibility for the accuracy of these particulars upon which any intending purchaser must satisfy himself by inspection or otherwise.