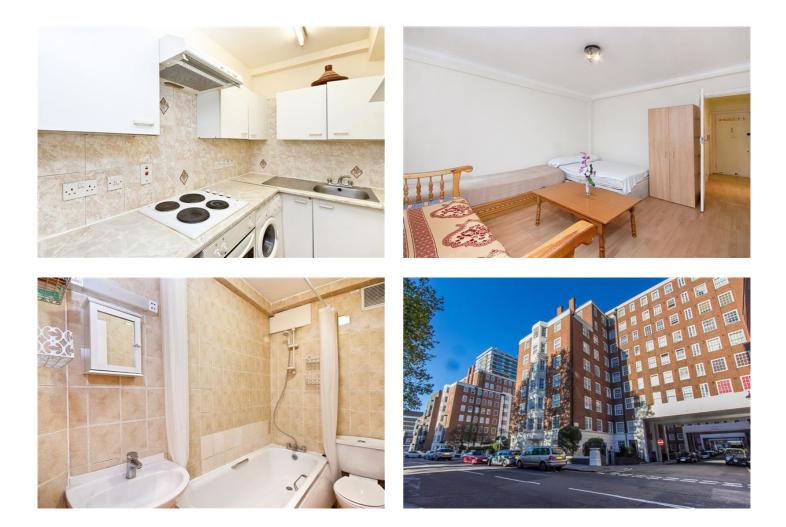

## Price £350,000

Located on the 8th floor of this popular purpose built development in this studio apartment with separate kitchen. The accommodation comprises of studio room, kitchen and bathroom. Added benefits include lift and 24 hour porter. Park West is wonderfully located just a short walk from Marble Arch tube station, Edgware Road, Oxford Street and the open spaces of Hyde Park.

#### **Details**

Studio Room Kitchen Bathroom 24 Hour Porter Lifts

Marble Arch Office, 29-31 Edgware Road, London W2 2JE Tel: 020-7724-3100 Fax: 020-7258-3090

Marble Arch Office, 29-31 Edgware Road, London W2 2JE Tel: 020-7724-3100 Fax: 020-7258-3090