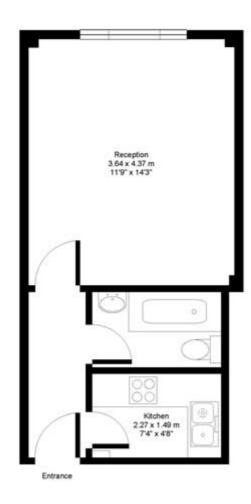

## Park West Kendal Street, W2

Approx. Gross Floor Area = 26 sq.meters • 284 sq.feet

#### **EIGHTH FLOOR**

For illustrative purposes only. Not to scale. Prepared by Swan Photography 07974 264576