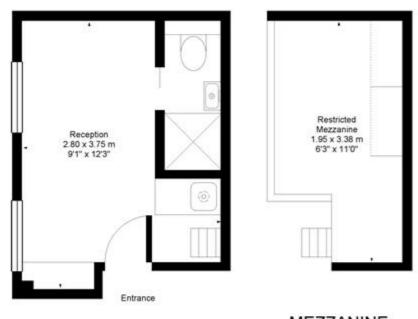

## Palace Court W2

Approx. Gross Floor Area = 15 sq.meters • 167 sq.feet (inc.restricted mezzanine)

MEZZANINE

FIRST FLOOR

For illustrative purposes only. Not to scale. Prepared by swan-photography.co.uk

Marble Arch Office, 29-31 Edgware Road, London W2 2JE Tel: 020-7724-3100 Fax: 020-7258-3090