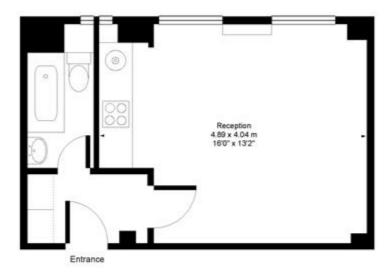

# Park West Park West Place, W2

Approx. Gross Floor Area = 25 sq.meters • 271 sq.feet

#### EIGHTH FLOOR

For illustrative purposes only. Not to scale. Prepared by Swan Photography 07974 264576

Marble Arch Office, 29-31 Edgware Road, London W2 2JE Tel: 020-7724-3100 Fax: 020-7258-3090