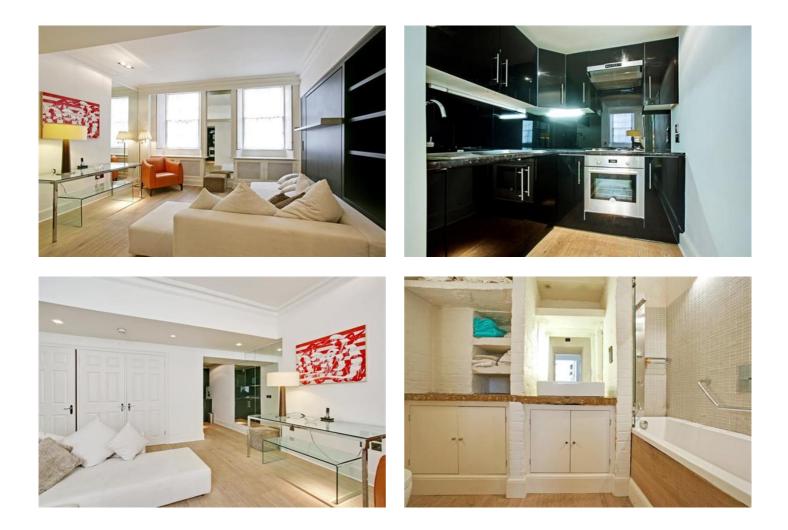

#### £600 per week

Recently refurbished spacious studio on the lower ground floor of a well maintained period building in the heart of Belgravia but close to Knightsbridge and Sloane Street. Furnished in a contemporary style with wood floors throughout, a granite kitchen + contemporary bathroom

#### Details

Studio Room with open plan kitchen bathroom patio council tax band E