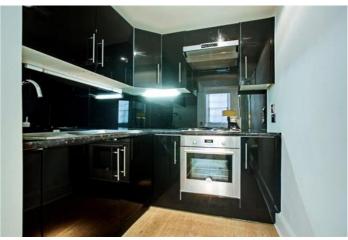

### **CHESHAM PLACE, BELGRAVIA, SW1**

Price £525 per week

Recently refurbished spacious studio on the lower ground floor of a well maintained period building in the heart of Belgravia but close to Knightsbridge and Sloane Street. Furnished in a contemporary style with wood floors throughout, a granite kitchen + contemporary bathroom

### **Details**

Studio Room with open plan kitchen bathroom patio council tax band E