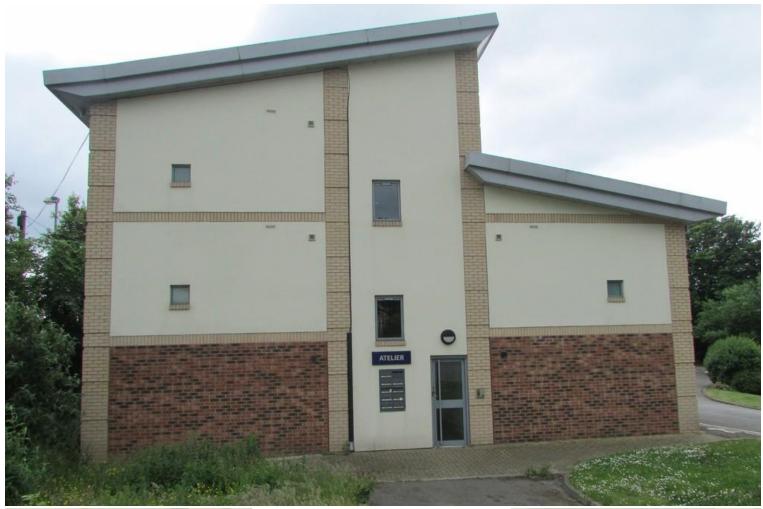

5 Atelier Woodlands Village Wakefield WF1 5NZ £365 pcm

Compact and modern first floor STUDIO apartment situated in this pleasant setting approx one mile south of Wakefield City Centre but within easy reach of all the local amenities. The property benefits from PVCu double glazing, electric heating and an intercom system and comprises of kitchen area with oven, hob, extractor hood, fridge & freezer unit, lounge/bedroom area and shower room/WC (kitchen/lounge/bedroom are all one room) Unfurnished let. Application fees apply. No pets or DSS. Parking available on site. Deposit of £415, available from 8th June 2016