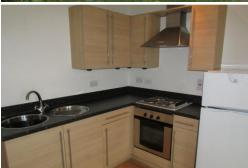

5 Atelier Woodlands Village Wakefield WF1 5NZ £365 pcm

Compact and modern first floor STUDIO apartment situated in this pleasant setting approx one mile south of Wakefield City Centre but within easy reach of all the local amenities. The property benefits from PVCu double glazing, electric heating and an intercom system and comprises of kitchen area with oven, hob, extractor hood, fridge & freezer unit, lounge/bedroom area and shower room/WC (kitchen/lounge/bedroom are all one room) Unfurnished let. Application fees apply. No pets or DSS. Parking available on site. Deposit of £415, available from 8th June 2016