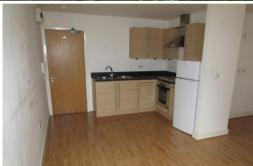

5 Atelier Woodlands Village Wakefield WF1 5NZ £365 pcm

Compact and modern first floor STUDIO apartment situated in this pleasant setting approx one mile south of Wakefield City Centre but within easy reach of all the local amenities. The property benefits from PVCu double glazing, electric heating and an intercom system and comprises of kitchen area with oven, hob, extractor hood, fridge & freezer unit, lounge/bedroom area and shower room/WC (kitchen/lounge/bedroom are all one room) Unfurnished let. Application fees apply. No pets or DSS. Parking available on site. Deposit of £415, available from 8th June 2016