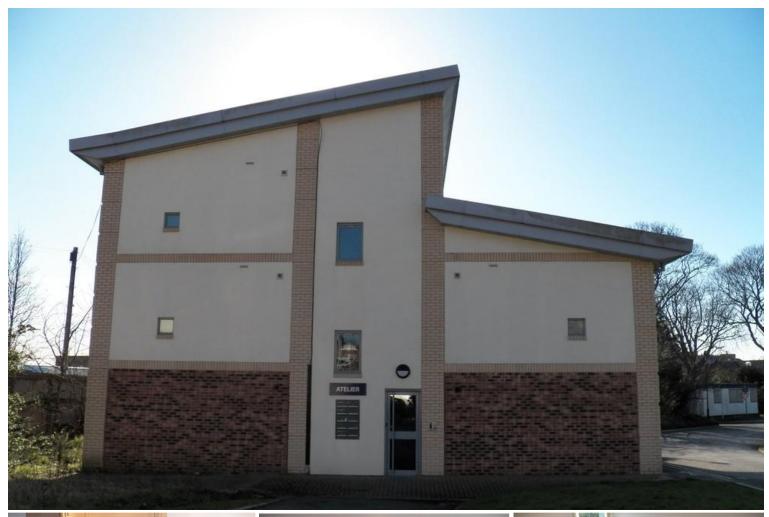

## Atelier | Woodlands Village | Wakefield | WF1 5NZ

£345 pcm

Compact and modern ground floor STUDIO apartment situated in this pleasant setting approx one mile south of Wakefield City Centre but within easy reach of all the local amenities. The property benefits from PVCu double glazing, electric heating and an entry intercom system and comprises of kitchen area with oven, hob, extractor hood, fridge & freezer unit, plumbing for automatic washer, lounge/bedroom area and shower room/WC (kitchen/lounge/bedroom are all one room) Unfurnished let. Viewing essential. No pets or DSS. Application fees apply.