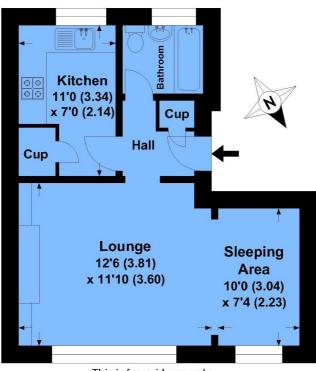

## Perry Street Garden

APPROX. GROSS INTERNAL FLOOR AREA 375.01 SQFT / 34.84 SQM.

This is for guidance only, not to scale and must not be relied upon as a statement of fact. Attention is drawn to the notice on these particulars.

| Entrance Hall |              |
|---------------|--------------|
| Lounge        | 12'6 x 11'10 |
| Sleeping Area | 10' x 7'4    |
| Kitchen       | 11' x 7'     |
| Bathroom      |              |

<u>Directions:</u> From the War Memorial at Royal Parade proceed down Bromley Lane which becomes Perry Street. Turn right into Old Perry Street and the flat is near the end on the left.