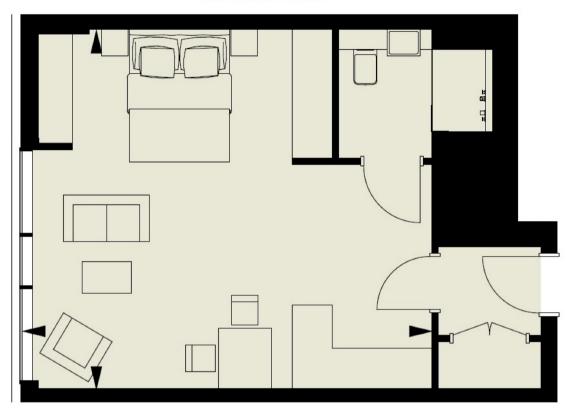

## ROSEMARY PLACE, ROYAL MINT GARDENS, LONDON E1 SECOND FLOOR

Living/Bedroom 6.2m × 5.4m / 20'3" × 17'7

Total area 37.0 sq m / 403 sq ft