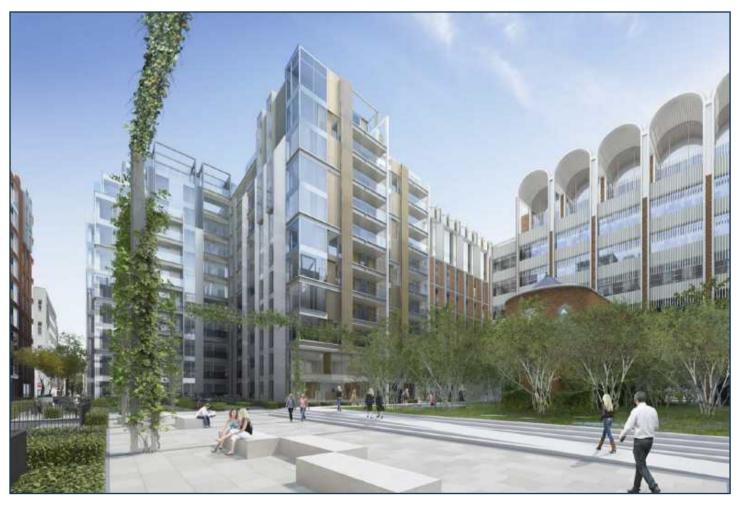

A rare 432 sq ft garden aspect suite apartment available for off-plan investment purchase in this incredible new development, Fitzroy Place, W1. This high specification apartment features open plan kitchen/living area, leading to a private balcony, double bedroom and a bathroom suite. Fitzroy Place offers 24 hour concierge, private cinema, resident's only gymnasium and lounge. The development is situated in the heart of Fitzrovia with fantastic local amenities and transport links. Estimated completion Q2 2015