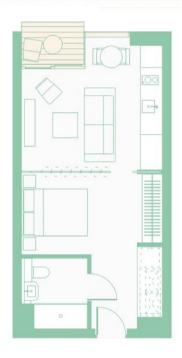

## FITZROY PLACE, LONDON W1

GROSS INTERNAL AREA 422 SQ FT / 39.2 SQM

THIRD FLOOR - GARDEN FACING