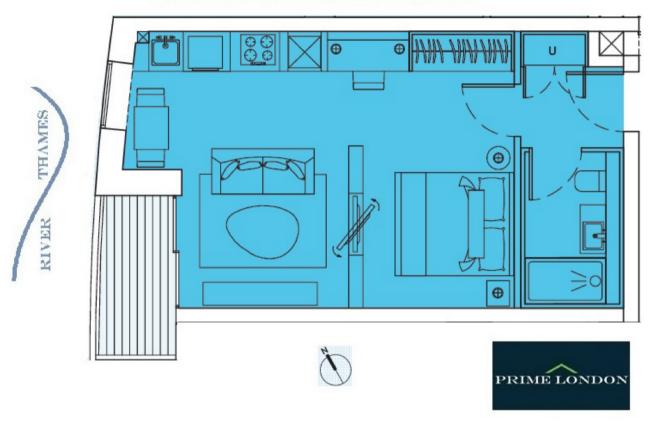

## THE PENINSULA TOWER, GREENWICH SE10 NINTH FLOOR

GROSS INTERNAL AREA 471 SQ FT / 43.7 SQM BALCONY OF 40 SQ FT / 3.7 SQM