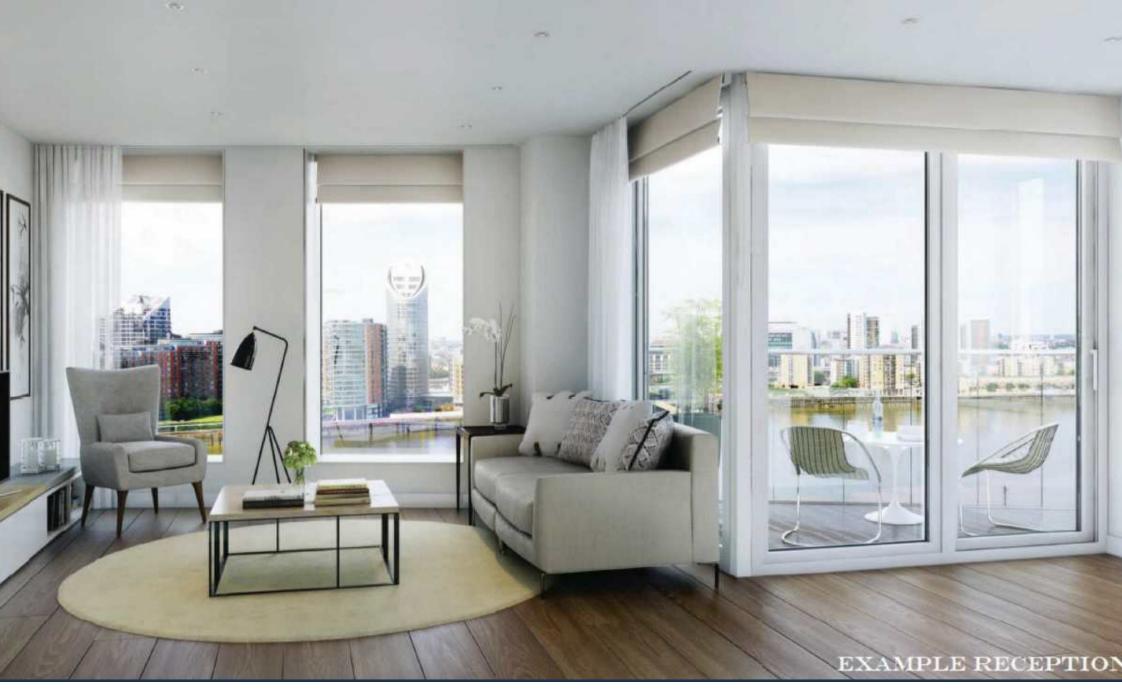

THE PENINSULA TOWER, GREENWICH £420,000

A direct river view apartment of 471 sq ft in Peninsula Tower, located on the ninth floor and available as an off-plan investment sale for completion in late 2015. Peninsula Tower's luxury apartments are able to enjoy 5 star living, with the direct linking of the development with the InterContinental Hotel, allowing residents full access to its pool, gym, spa, restaurants and bars. Also, the premier concierge services from this partnership includes (if desired) the ability for room service, laundry and cleaning services, fresh flowers and newspaper delivery, as well as ad-hoc maintenance services and organising of tickets for events.

## THE PENINSULA TOWER, GREENWICH SE10 NINTH FLOOR

GROSS INTERNAL AREA 471 SQ FT / 43.7 SQM BALCONY OF 40 SQ FT / 3.7 SQM