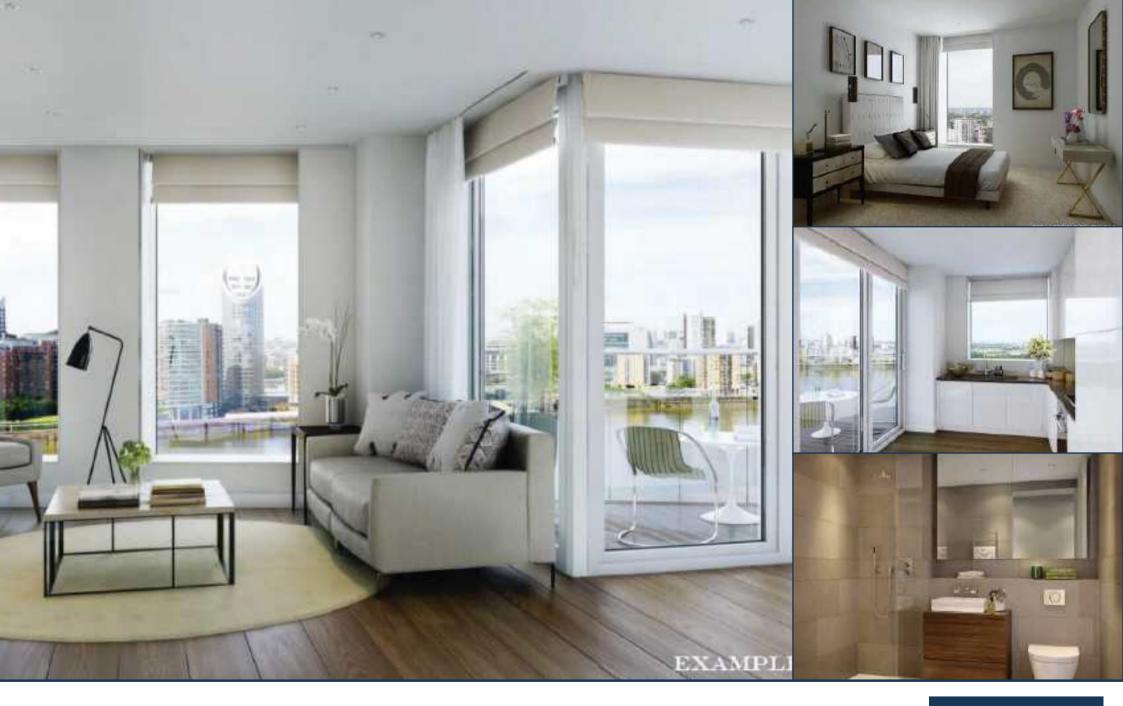

## THE PENINSULA TOWER, GREENWICH £412,000

## THE PENINSULA TOWER, GREENWICH SE10 SEVENTH FLOOR GROSS INTERNAL AREA 471 SQ FT / 43.7 SQM BALCONY OF 40 SQ FT / 3.7 SQM

You may download, store and use the material for your own personal use and research. You may not republish, retransmit, redistribute or otherwise make the material available to any party or make the same available on any website, online service or bulletin board of your own or of any other party or make the same available in hard copy or in any other media without the website owner's express prior written consent. The website owner's copyright must remain on all reproductions of material taken from this website.