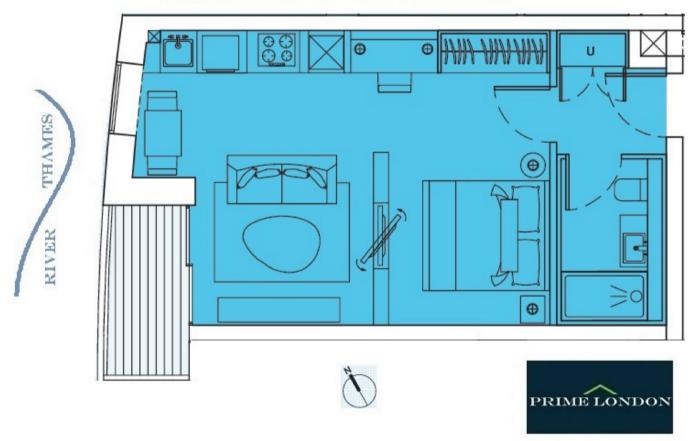

## THE PENINSULA TOWER, GREENWICH £412,000

## THE PENINSULA TOWER, GREENWICH SE10 SEVENTH FLOOR GROSS INTERNAL AREA 471 SQ FT / 43.7 SQM BALCONY OF 40 SQ FT / 3.7 SQM

You may download, store and use the material for your own personal use and research. You may not republish, retransmit, redistribute or otherwise make the material available to any party or make the same available on any website, online service or bulletin board of your own or of any other party or make the same available in hard copy or in any other media without the website owner's express prior written consent. The website owner's copyright must remain on all reproductions of material taken from this website.