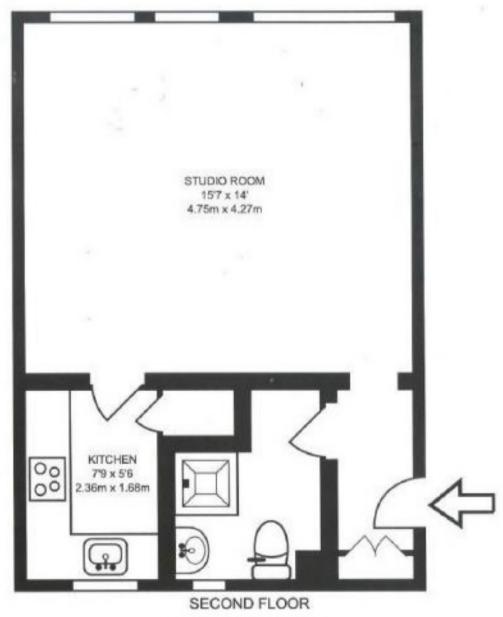

## **Room Dimensions:**

| Studio Room | 15'7 x 14' |
|-------------|------------|
| Kitchen     | 7'9 x 3'6  |
| Bathroom    |            |
| Hallway     |            |

Please refer to www.jdmestateagents.com to see our full Area Guides.

Please contact the branch for a complete copy of the EPC document

347 SQ FT/32.23 SQ M