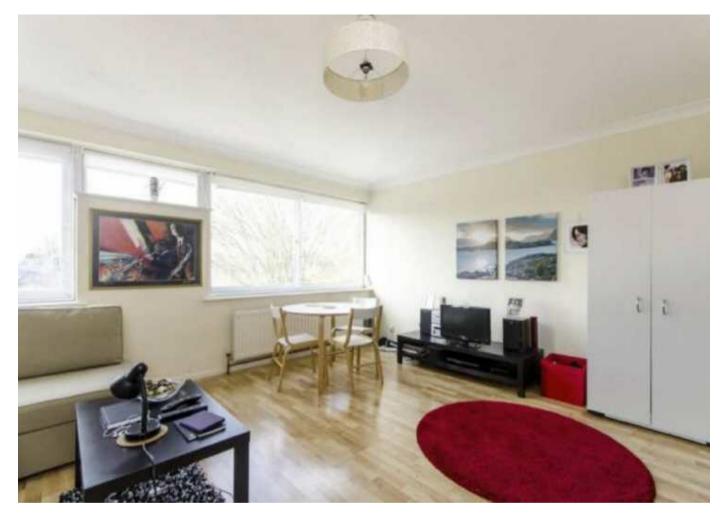

## **Description:**

Situated half a mile form Blackheath Village and train station, this second floor studio flat is well placed for all the areas local amenities. Sainsburys is also only 0.2 miles in the other direction. The flat has a separate kitchen and shower room as well as useful storage cupboard in the hall way. There is also a garage at the rear of the block and a communal garden.

## **Room Dimensions:**

| Studio Room | 15'7 x 14' |
|-------------|------------|
| Kitchen     | 7'9 x 3'6  |
| Bathroom    |            |
| Hallway     |            |

Please refer to www.jdmestateagents.com to see our full Area Guides.