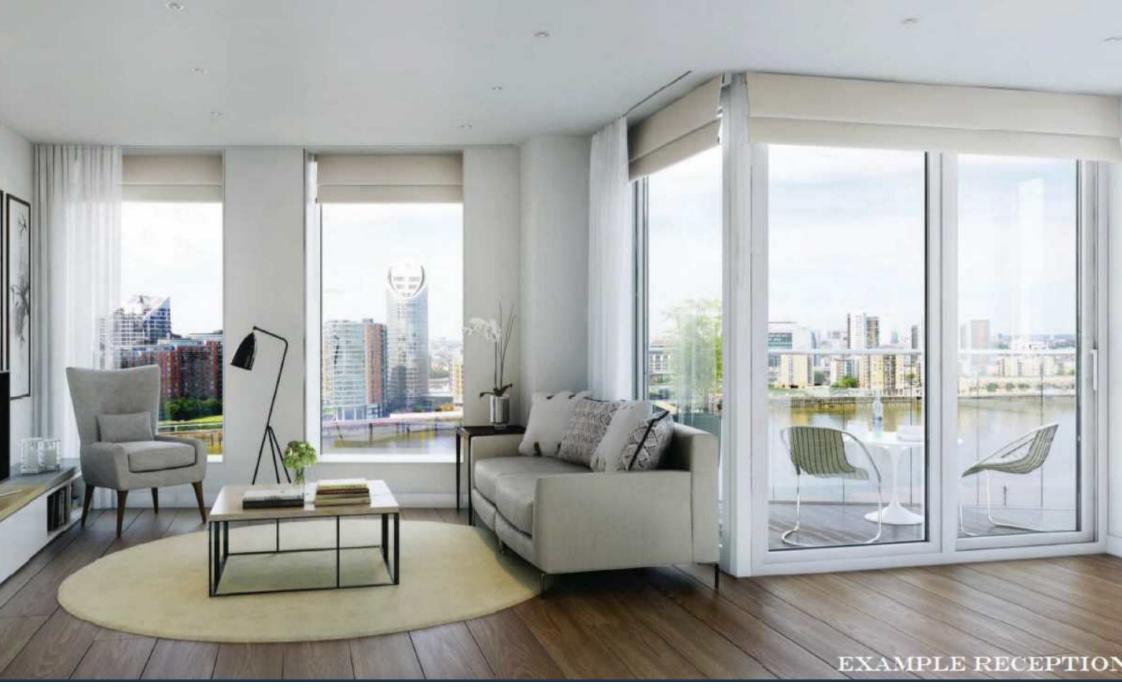

THE PENINSULA TOWER, GREENWICH £412,000

A direct river view apartment of 471 sq ft in Peninsula Tower, located on the seventh floor and available as an off-plan investment sale for completion in late 2015. Peninsula Tower's luxury apartments are able to enjoy 5 star living, with the direct linking of the development with the InterContinental Hotel, allowing residents full access to its pool, gym, spa, restaurants and bars. Also, the premier concierge services from this partnership includes (if desired) the ability for room service, laundry and cleaning services, fresh flowers and newspaper delivery, as well as ad-hoc maintenance services and organising of tickets for events.

## THE PENINSULA TOWER, GREENWICH SE10 SEVENTH FLOOR

GROSS INTERNAL AREA 471 SQ FT / 43.7 SQM BALCONY OF 40 SQ FT / 3.7 SQM