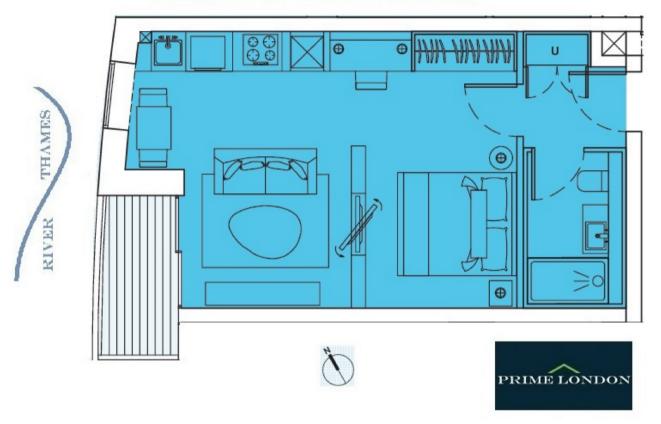

## THE PENINSULA TOWER, GREENWICH SE10 SEVENTH FLOOR

GROSS INTERNAL AREA 471 SQ FT / 43.7 SQM BALCONY OF 40 SQ FT / 3.7 SQM