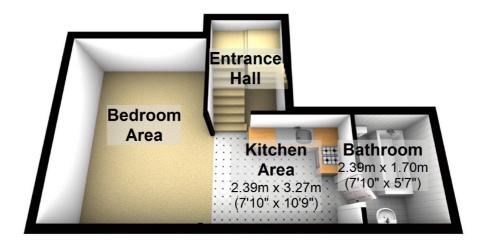

#### **ENTRANCE**

Communal entrance with staircase to second floor. Wooden front door to entrance hall with, skylight window, wall lights, fitted carpet and stairs, leading to:-

#### KITCHEN/LOUNGE AREA

Fitted base units, work surface, 4 ring hob with oven/grill, extractor fan, one bowl sink with drainer unit, vinyl flooring, space and plumbing for washing machine, opening to:

#### **BEDROOM AREA**

Skylight window to rear, fitted carpet, light

#### **BATHROOM**

Bathtub with shower over, pedestal hand wash basin with tile splash back, low level WC, extractor fan, wood flooring

### **Second Floor**

Approx. 31.9 sq. metres (343.7 sq. feet)

Total area: approx. 31.9 sq. metres (343.7 sq. feet)

This plan is for Illustration purposes only and may not be representative of the propertyPlan created by Sandra Davidson Estate Agentswww.sandradavidson.com