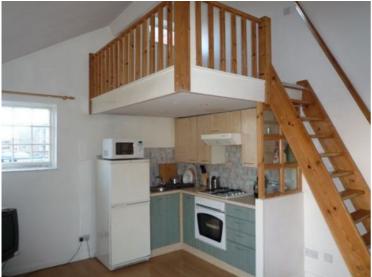

## Aldermans Hill, Palmers Green, N13 £219 per week, For long let

Split level top floor (2nd floor) studio flat situated in this prime location opposite Broomfield Park, appliance fitted modern kitchen with built-in oven & hob, fridge/freezer and washer dryer, laminated flooring, elevated sleeping area, shower room/WC. Available 25 February.

## **Long Description**

Split level top floor (2nd floor) studio flat situated in this prime location opposite Broomfield Park, appliance fitted modern kitchen with built-in oven & hob, fridge/freezer and washer dryer, laminated flooring, elevated sleeping area, shower room/WC. Available 25 February.