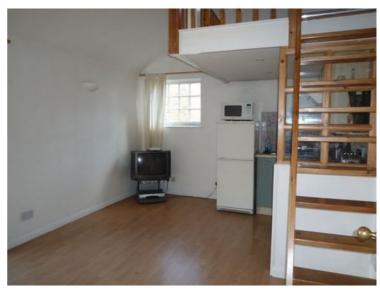

## Aldermans Hill, Palmers Green, N13 £219 per week, For long let

Split level top floor (2nd floor) studio flat situated in this prime location opposite Broomfield Park, appliance fitted modern kitchen with built-in oven & hob, fridge/freezer and washer dryer, laminated flooring, elevated sleeping area, shower room/WC. Available 25 February.

## **Long Description**

Split level top floor (2nd floor) studio flat situated in this prime location opposite Broomfield Park, appliance fitted modern kitchen with built-in oven & hob, fridge/freezer and washer dryer, laminated flooring, elevated sleeping area, shower room/WC. Available 25 February.