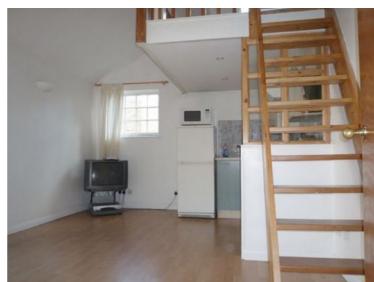

## Aldermans Hill, Palmers Green, N13 £219 per week, For long let

Split level top floor (2nd floor) studio flat situated in this prime location opposite Broomfield Park, appliance fitted modern kitchen with built-in oven & hob, fridge/freezer and washer dryer, laminated flooring, elevated sleeping area, shower room/WC. Available 25 February.

## **Long Description**

Split level top floor (2nd floor) studio flat situated in this prime location opposite Broomfield Park, appliance fitted modern kitchen with built-in oven & hob, fridge/freezer and washer dryer, laminated flooring, elevated sleeping area, shower room/WC. Available 25 February.