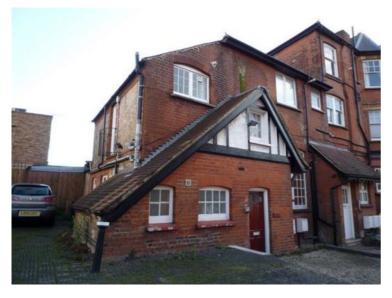

## Aldermans Hill, Palmers Green, N13 £219 per week, For long let

Split level top floor (2nd floor) studio flat situated in this prime location opposite Broomfield Park, appliance fitted modern kitchen with built-in oven & hob, fridge/freezer and washer dryer, laminated flooring, elevated sleeping area, shower room/WC. Available 25 February.

## **Long Description**

Split level top floor (2nd floor) studio flat situated in this prime location opposite Broomfield Park, appliance fitted modern kitchen with built-in oven & hob, fridge/freezer and washer dryer, laminated flooring, elevated sleeping area, shower room/WC. Available 25 February.