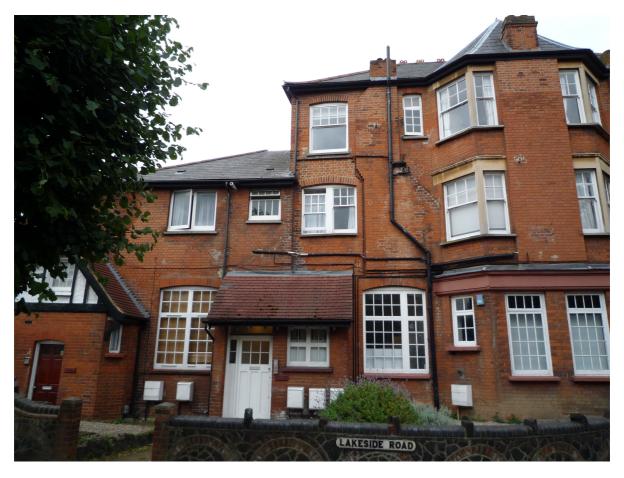

## Aldermans Hill, Palmers Green, N13 £219 per week, For long let

Split level top floor (2nd floor) studio flat situated in this prime location opposite Broomfield Park, appliance fitted modern kitchen with built-in oven & hob, fridge/freezer and washer dryer, laminated flooring, elevated sleeping area, shower room/WC. Available 25 February.

## **Long Description**

Split level top floor (2nd floor) studio flat situated in this prime location opposite Broomfield Park, appliance fitted modern kitchen with built-in oven & hob, fridge/freezer and washer dryer, laminated flooring, elevated sleeping area, shower room/WC. Available 25 February.