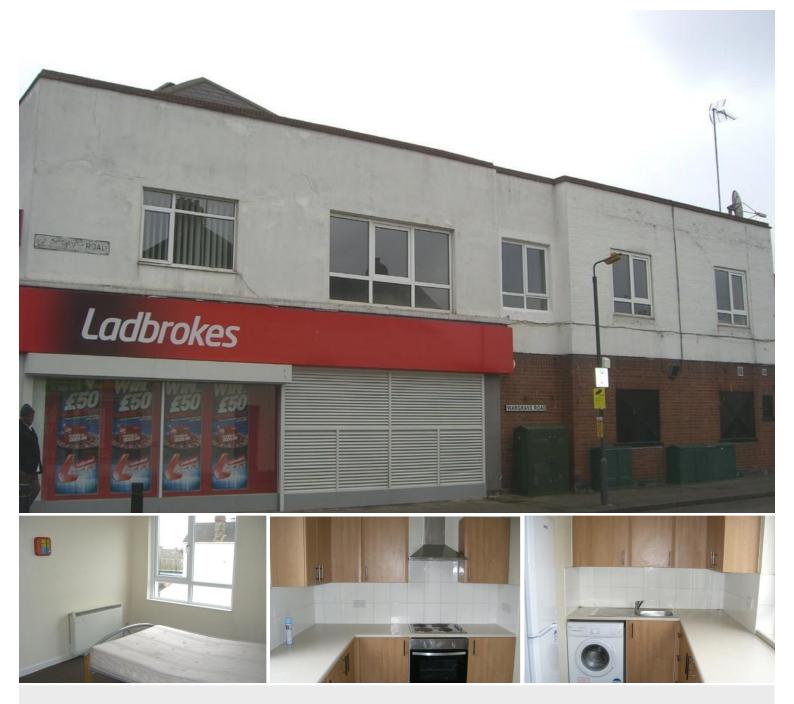

## Northolt Road | | Harrow | HA2 8HX

Large double room in shared accommodation, located above shops, entrance via side road, shared use of kitchen, bathroom wc and shower room wc, breakfast/dining area, double glazed, electric heating, approx 300 yards to tube. Available 22/02/2016. Furnished. Inclusive of all bills.

## Rent £600pcm

- LARGE DOUBLE ROOM
- SHARED ACCOMMOD ATION

0

0

0

- ELECTRIC HEATING
- DOUBLE GLAZED
- ABOVE SHOPS
- SHARED USE OF KITCHEN
- INCLUSIVE OF ALL BILLS
- FURNISHED