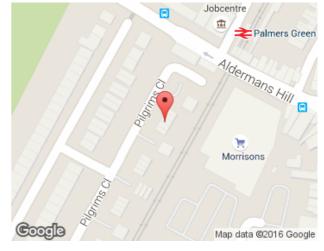

## Pilgrims Close, Palmers Green, N13 £196 per week, For long let

A ground floor purpose built studio flat situated in a convenient location within minutes walking distance of Palmers Green Rail Station and all the triangle shopping facilities. Allocated parking space, fitted carpet, appliance fitted kitchen, electric heating, near Broomfield Park.

A ground floor purpose built studio flat situated in a convenient location within minutes walking distance of Palmers Green Rail Station and all the triangle shopping facilities. Allocated parking space, fitted carpet, appliance fitted kitchen, electric heating, near Broomfield Park.