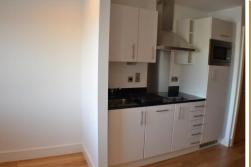

## Pinner Road | | Harrow | HA1 4FS

Modern studio, 5th floor luxury apartment, separate sleeping & living areas, lift, Juliet balcony, video entryphone, luxury fitted kitchen with granite worktops, modern bathroom, integrated dishwasher and microwave, washer/dryer, upvc double glazed, central heating. Approx 100 yards to Harrow's shopping centre and 150 yards from Harrow-On-The-Hill's Metropolitan Line Tube Station. Located above Morrison's, furnished if required. Available 5th May.

## Rent £1,000 pcm

- LUXURY STUDIO APARTMENT
- 5TH FLOOR
- KITCHEN WITH GRANITE WORKTOPS
- JULIETTE BALCONY
- **VIDEO ENTRY**
- INTEGRATED DISHWASHER & MICROWAVE
- WASHING MACHINE
- LUXURY SHOWER ROOM