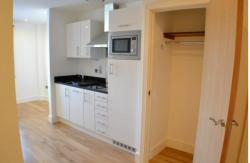

## Pinner Road | | Harrow | HA1 4FS

Modern studio, 5th floor luxury apartment, separate sleeping & living areas, lift, Juliet balcony, video entryphone, luxury fitted kitchen with granite worktops, modern bathroom, integrated dishwasher and microwave, washer/dryer, upvc double glazed, central heating. Approx 100 yards to Harrow's shopping centre and 150 yards from Harrow-On-The-Hill's Metropolitan Line Tube Station. Located above Morrison's, furnished if required. Available 5th May.

## Rent £1,000 pcm

- LUXURY STUDIO APARTMENT
- 5TH FLOOR
- KITCHEN WITH GRANITE WORKTOPS
- JULIETTE BALCONY
- **VIDEO ENTRY**
- INTEGRATED DISHWASHER & MICROWAVE
- WASHING MACHINE
- LUXURY SHOWER ROOM