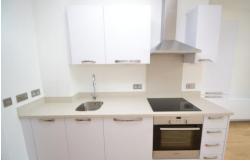

## Northolt Road | | Harrow | HA2 0EG

Brand new luxury first floor studio apartment with allocated parking, 18' x 14'7 studio room with open plan fitted kitchen with integrated fridge/freezer, electric oven with hob and extractor over, base units with stone work top, washer/dryer, laminate flooring, luxury bathroom with shower over, entryphone system, double glazed, gas central heating. Located within heart of South Harrow close to Waitrose and South Harrow's Piccadilly Line Tube Station and busy shopping centre. Furnished/unfurnished. Available now.

## Rent £950 pcm

BRAND NEW LUXURY STUDIO
FLAT FIRST FLOOR
18' X 14'7 STUDIO ROOM
OPEN PLAN FITTED KITCHEN
WITH STONE WORKTOPS
GAS CH & DOUBLE GLAZED
ALLOCATED PARKING
LUXURY BATHROOM
CLOSE TO SHOPS AND TUBE