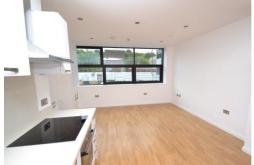

## Northolt Road | | Harrow | HA2 0EG

Brand new luxury first floor studio apartment with allocated parking, 18' x 14'7 studio room with open plan fitted kitchen with integrated fridge/freezer, electric oven with hob and extractor over, base units with stone work top, washer/dryer, laminate flooring, luxury bathroom with shower over, entryphone system, double glazed, gas central heating. Located within heart of South Harrow close to Waitrose and South Harrow's Piccadilly Line Tube Station and busy shopping centre. Furnished/unfurnished. Available now.

## Rent £950 pcm

BRAND NEW LUXURY STUDIO
FLAT FIRST FLOOR
18' X 14'7 STUDIO ROOM
OPEN PLAN FITTED KITCHEN
WITH STONE WORKTOPS
GAS CH & DOUBLE GLAZED
ALLOCATED PARKING
LUXURY BATHROOM
CLOSE TO SHOPS AND TUBE