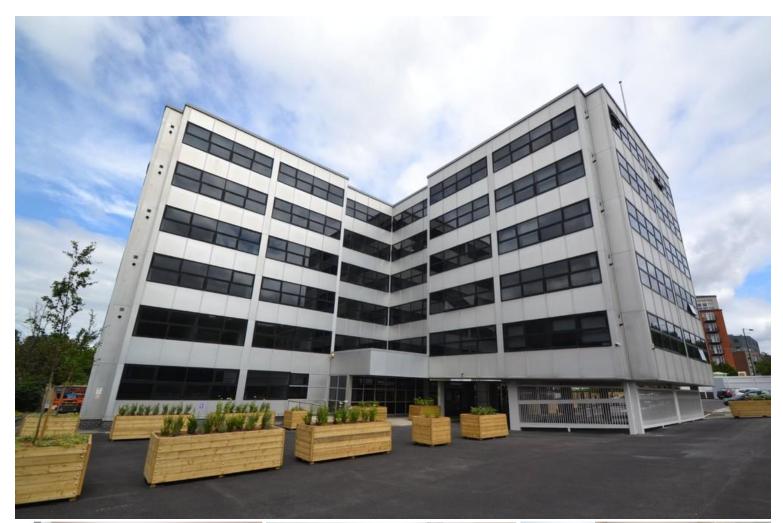

## Northolt Road | | Harrow | HA2 0EG

Brand new luxury first floor studio apartment with allocated parking, 18' x 14'7 studio room with open plan fitted kitchen with integrated fridge/freezer, electric oven with hob and extractor over, base units with stone work top, washer/dryer, laminate flooring, luxury bathroom with shower over, entryphone system, double glazed, gas central heating. Located within heart of South Harrow close to Waitrose and South Harrow's Piccadilly Line Tube Station and busy shopping centre. Furnished/unfurnished. Available now.